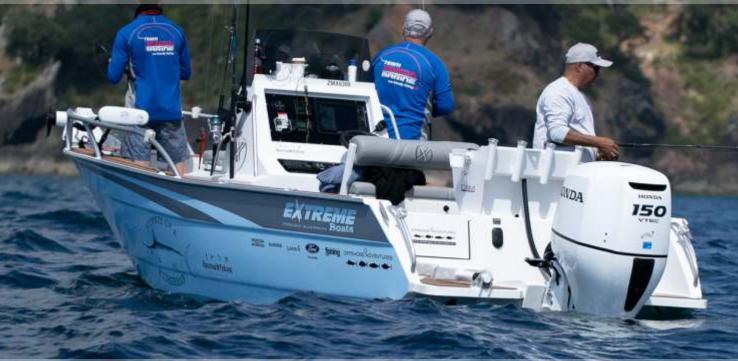

#### OPTIONAL EXTRAS

- AUTO WINCH PACK RC6 CAPSTAN DRUM WINCH
- BAIT STATION HOOP STYLE WITH 4 ROD HOLDERS
- BAIT STATION 2 DRAWERS WITH 4 ROD HOLDERS
- BAIT STATION SMALL BOX STYLE WITH 4 ROD HOLDERS
- BAIT STATION LARGE BOX STYLE WITH 4 ROD HOLDERS
- DECK WASH
- FUSION STEREO PACK WITH 2 SPEAKERS
- MINN KOTA PACKAGE
- FORWARD CASTING DECK WITH STORAGE COMPARTMENTS
- BILLETED TARGA TOP WITH 4 ROD HOLDERS
- TUBE TARGA TOP WITH 4 ROD HOLDERS