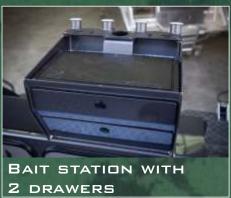

# BAIT STATIONS

LARGE BOX STYLE BAIT STATION

STANDARD HOOP STYLE BAIT STATION

SMALL BOX STYLE BAIT STATION

#### OPTIONAL EXTRAS

- AUTO WINCH PACK RC6 CAPSTAN DRUM WINCH
- BAIT STATION HOOP STYLE WITH 4 ROD HOLDERS
- BAIT STATION 2 DRAWERS WITH 4 ROD HOLDERS
- BAIT STATION SMALL BOX STYLE WITH 4 ROD HOLDERS
- BAIT STATION LARGE BOX STYLE WITH 4 ROD HOLDERS
- DECK WASH
- FUSION STEREO PACK WITH 2 SPEAKERS
- MINN KOTA PACKAGE
- FORWARD CASTING DECK WITH STORAGE COMPARTMENTS
- BILLETED TARGA TOP WITH 4 ROD HOLDERS
- TUBE TARGA TOP WITH 4 ROD HOLDERS