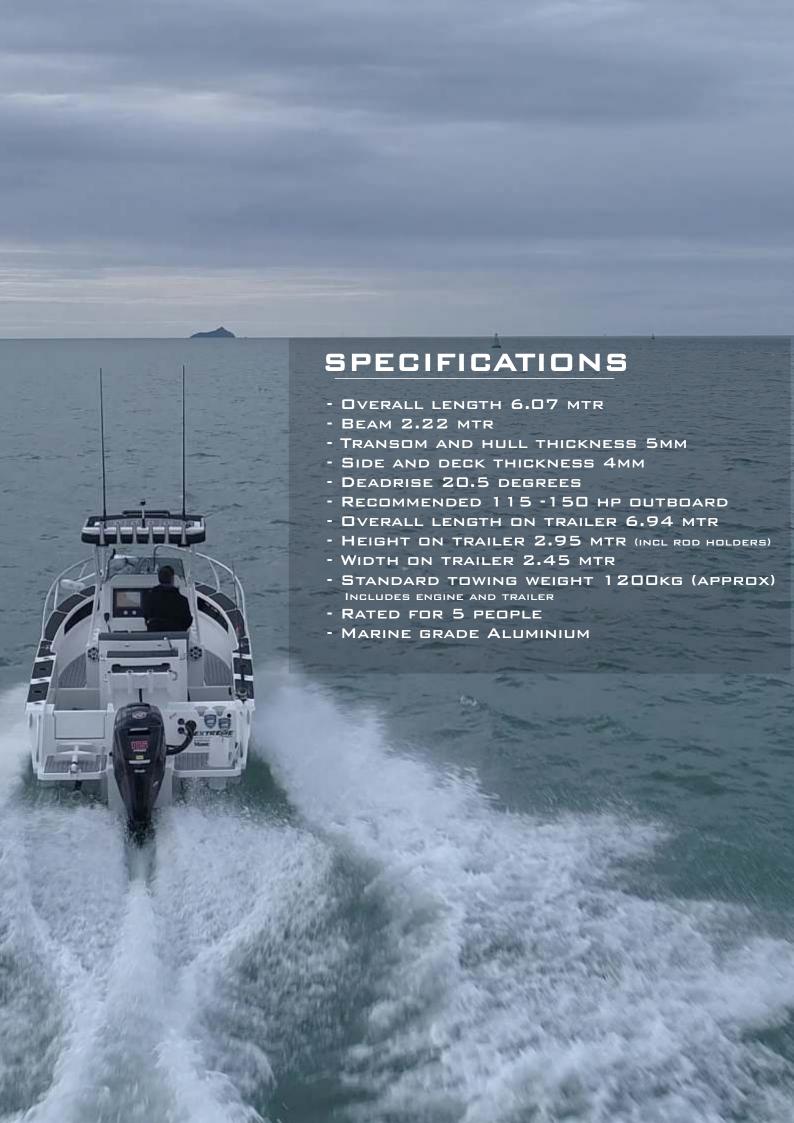

# TRAILER

- SINGLE AXLE GALV TRAILER
- TANDEM AXLE GALV TRAILER

NY TIME WITHOUT NOTICE. WE ARE CONSTANTLY

BOATS, AND OPTIONS MAY VARY FROM IMAGES IN THIS MATERIAL.

GUIDE POLES