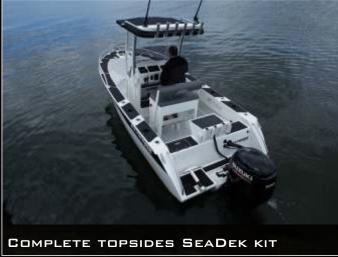

#### SEADEK FLOORING

- COMPLETE FLOORING WITH FOOTRESTS, TOILET WELL AND SWIMSTEP
- COMPLETE TOPSIDES WITH FOOTRESTS AND TRANSOM (BLACK EMBOSSED)
- REAR HALF TOPSIDES WITH FOOTRESTS AND TRANSOM (BLACK EMBOSSED)