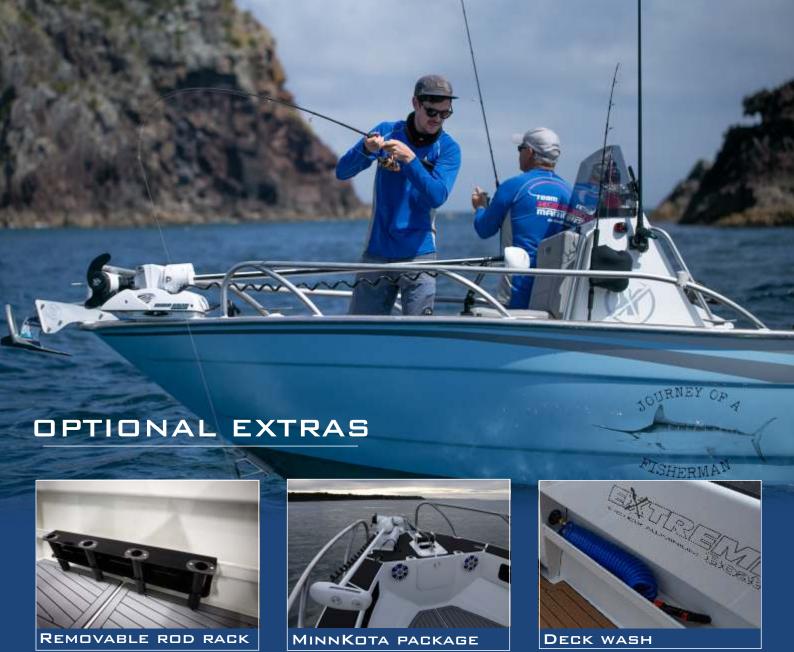

## YOUR BOAT - YOUR WAY!

CHOOSE THE SEATING THAT SUITS YOUR BOATING NEEDS, AND COMPLIMENT IT WITH OUR WIDE RANGE OF OPTIONAL EXTRAS

#### OPTIONAL EXTRAS

- AUTO WINCH PACK RC6 CAPSTAN DRUM WINCH
- BAIT STATION HOOP STYLE WITH 4 ROD HOLDERS
- BAIT STATION 2 DRAWERS WITH 4 ROD HOLDERS
- BAIT STATION SMALL BOX STYLE WITH 4 ROD HOLDERS
- BAIT STATION LARGE BOX STYLE WITH 4 ROD HOLDERS
- DECK WASH
- FUSION STEREO PACK WITH 2 SPEAKERS
- MINN KOTA PACKAGE
- FORWARD CASTING DECK WITH STORAGE COMPARTMENTS
- BILLETED TARGA TOP WITH 4 ROD HOLDERS
- TUBE TARGA TOP WITH 4 ROD HOLDERS