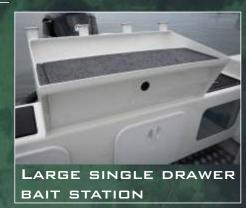

# BAIT STATIONS

LARGE BOX STYLE BAIT STATION

STANDARD HOOP STYLE BAIT STATION

SMALL BOX STYLE BAIT STATION