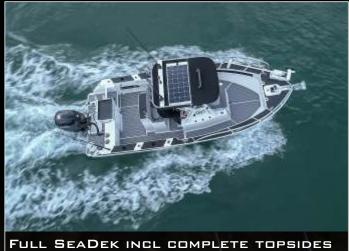

#### SEADEK FLOORING

- COMPLETE FLOORING WITH FOOTRESTS, TOILET WELL AND SWIMSTEP
- COMPLETE TOPSIDES WITH FOOTRESTS AND TRANSOM (BLACK EMBOSSED)
- REAR HALF TOPSIDES WITH FOOTRESTS AND TRANSOM (BLACK EMBOSSED)