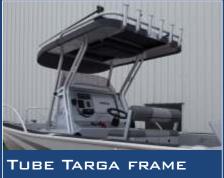

#### OPTIONAL EXTRAS

- AUTO WINCH PACK RC6 CAPSTAN DRUM WINCH
- BAIT STATION HOOP STYLE WITH 4 ROD HOLDERS
- BAIT STATION 2 DRAWERS WITH 4 ROD HOLDERS
- BAIT STATION SMALL BOX STYLE WITH 4 ROD HOLDERS
- BAIT STATION LARGE BOX STYLE WITH 4 ROD HOLDERS
- DECK WASH
- FUSION STEREO PACK WITH 2 SPEAKERS
- MINN KOTA PACKAGE
- FORWARD CASTING DECK WITH STORAGE COMPARTMENTS
- BILLETED TARGA TOP WITH 4 ROD HOLDERS
- TUBE TARGA TOP WITH 4 ROD HOLDERS