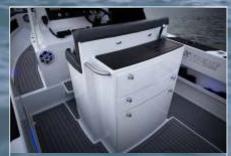

# SEATING

CHILLYBIN MODULE
WITH FOLDING BACK
REST & 2 DRAWERS

DELUXE SEATING WITH SINK, COOKER, AND CHILLYBIN DRAWER

CHILLYBIN MODULE WITH TOP ENTRY STORAGE

DELUXE SEATING WITH SINK, COOKER, AND CHILLYBIN DRAWER