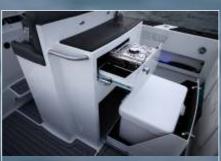

# SEATING

CHILLYBIN MODULE
WITH FOLDING BACK
REST & 2 DRAWERS

DELUXE SEATING WITH SINK, COOKER, AND CHILLYBIN DRAWER

CHILLYBIN MODULE WITH TOP ENTRY STORAGE

DELUXE SEATING WITH SINK, COOKER, AND CHILLYBIN DRAWER