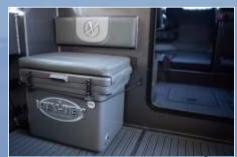

#### SEATING (OPEN)

COUNTER LEVER BASE WITH BOLSTERED SEAT

CURVED SEATING WITH 2 X DRAWERS

CHILLYBIN MODULE WITH SINGLE DRAWER

KING/QUEEN MODULE WITH 2 X DRAWERS

KING/QUEEN MODULE (TOP ENTRY STORAGE)

CURVED SEATING WITH FRIDGE

#### BAIT STATIONS

DRAWERS

LARGE SINGLE DRAWER BAIT STATION

STANDARD HOOP STYLE BAIT STATION

BAIT STATION

SMALL BOX STYLE BAIT