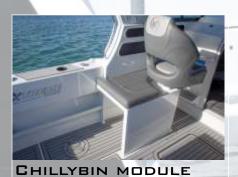

#### SEATING (OPEN)

COUNTER LEVER BASE WITH BOLSTERED SEAT

CURVED SEATING WITH 2 X DRAWERS

CHILLYBIN MODULE WITH SINGLE DRAWER

KING/QUEEN MODULE WITH 2 X DRAWERS

KING/QUEEN MODULE (TOP ENTRY STORAGE)

CURVED SEATING WITH FRIDGE