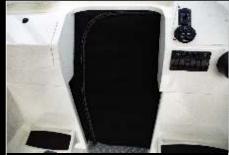

#### STANDARD FEATURES

**300LTR UNDERFLOOR FUEL TANK** ALUMINIUM BOW SPRIT ALUMINIUM ROD HOLDERS ALUMINIUM MOULDED BUMP RAIL BAIT TANK WITH WINDOW BATTERY SWITCH (2 WAY) BILGE PUMP WITH BILGE GRATE BONNET ACCESS HATCH BOW RAIL COUNTER LEVER SEAT BASES WITH COVERED SEATS DASH HAND RAIL DASH TO HOUSE UP TO 12 INCH SCREEN DIVE PLATFORM HANDRAILS EXTREME GRAPHICS FLOODING KEEL FUEL FILTER FULL CABIN SQUABS FULLY WELDED UNDERFLOOR CONSRUCTION HATCH COVERS HYDRAULIC STEERING KIT LINED CABIN LARGE BUDYANCY CHAMBERS NAVIGATION LIGHTS PORTIFINO TRANSOM PASSENGER HANDRAIL SELF DRAINING ANCHOR LOCKER SLIDING WINDOWS IN HARDTOP TRANSDUCER BRACKET TRANSOM STORAGE COMPARTMENTS (INGL HATCH COVERS) TREADPLATE FLOORING TRAILER TIE DOWN LUGS TRIM TABS WALK THROUGH TRANSOM WITH DROP IN DOOR WIRING LOOM WITH 2 X 4 WAY SWITCH PANELS UNDERFLOOR STORAGE WITH HINGED LIDS VHF