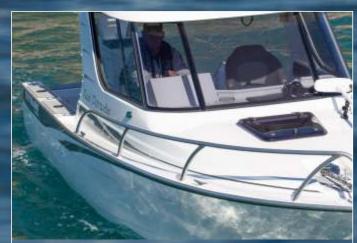

## 745 GAME KING

EXTREM

THE 745 GAME KING WILL LEAVE YOUR OPPORTUNITIES ON THE WATER ENDLESS! CAPABLE OF DOING IT ALL, YET STILL EASY TO TOW AND HANDLE THE 745 GAME KING WILL HAVE YOU COVERED IN ALL SITUATIONS.

#### SPECIFICATIONS

- OVERALL LENGTH 7.43 MTR
- BEAM 2.49 MTR
- HULL AND SIDE SKIN THICKNESS 5MM (6 & 8MM HULL OPTIONS)
- TOPSIDESIDE AND DECK THICKNESS 4MM
- DEADRISE 21 DEGREES
- RECOMMENDED 150 300 HP OUTBOARD
- OVERALL LENGTH ON TRAILER 8.40 MTR
- HEIGHT ON TRAILER 3.10 MTR (INCL ROD HOLDERS)
- WIDTH ON TRAILER 2.49 MTR
- STANDARD TOWING WEIGHT DRY 2300KG (APPROX) INCLUDES ENGINE AND TRAILER
- RATED FOR 7 PEOPLE
- MARINE GRADE ALUMINIUM