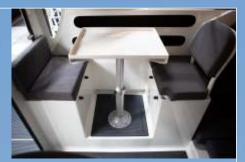

SQUARE SEATING WITH FRIDGE & 2 DRAWERS

DROP DOWN TABLE WITH REMOVABLE BACK REST