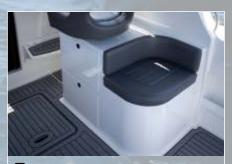

#### SEATING (OPEN)

COUNTER LEVER BASE WITH BOLSTERED SEAT

CURVED SEATING WITH 2 X DRAWERS

CHILLYBIN MODULE WITH SINGLE DRAWER

KING/QUEEN MODULE WITH 2 X DRAWERS

KING/QUEEN MODULE (TOP ENTRY STORAGE)

CURVED SEATING WITH FRIDGE

SQUARE SEATING WITH FRIDGE & 2 DRAWERS

DROP DOWN TABLE WITH REMOVABLE BACK REST