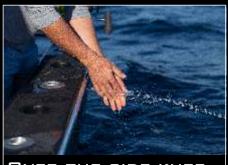

GUNNEL MOUNTED DROP IN CUP HOLDER

OVER THE SIDE KNEE HAND WASH KIT

TRANSOM MOUNTED

INNER GABLE TRAY HAND RAILS

ROLLER DOOR

UPHOLSTERED STONE