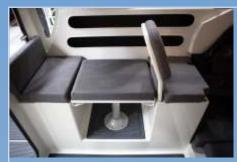

#### SEATING (OPEN)

COUNTER LEVER BASE WITH BOLSTERED SEAT

CURVED SEATING WITH 2 X DRAWERS

CHILLYBIN MODULE WITH SINGLE DRAWER

KING/QUEEN MODULE WITH 2 X DRAWERS

KING/QUEEN MODULE (TOP ENTRY STORAGE)

CURVED SEATING WITH FRIDGE