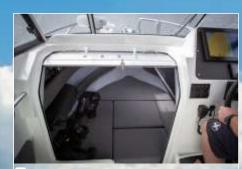

#### SEATING (ENCLOSED WHEELHOUSE)

STARBOARD MODULE WITH TWIN BURNER COOKER AND FRIDGE

STARBOARD MODULE WITH FRIDGE AND PREP AREA

EXTERNAL WHEELHOUSE WALL BACKREST WITH CHILLYBIN SQUAB

PORT DROP DOWN TABLE SEATING WITH TOP ENTRY STORAGE AND REMOVABLE BACKREST

PORT DROP DOWN TABLE SEATING WITH TWO DRAWERS AND TOP ENTRY STORAGE WITH REMOVABLE BACKREST

EXTREME

EXTERNAL WHEELHOUSE WALL DROP DOWN SEAT

UNDER WATER LED'S

ELECTRIC FLUSHING

UPHOLSTERED PRIVACY CURTAIN

REMOVABLE REAR