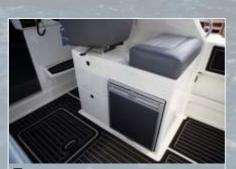

#### SEATING (ENCLOSED WHEELHOUSE)

STARBOARD MODULE WITH TWIN BURNER COOKER AND FRIDGE

STARBOARD MODULE WITH FRIDGE AND PREP AREA

EXTERNAL WHEELHOUSE WALL BACKREST WITH CHILLYBIN SQUAB

PORT DROP DOWN TABLE SEATING WITH TOP ENTRY STORAGE AND REMOVABLE BACKREST

PORT DROP DOWN TABLE SEATING WITH TWO DRAWERS AND TOP ENTRY STORAGE WITH REMOVABLE BACKREST

EXTREME

EXTERNAL WHEELHOUSE WALL DROP DOWN SEAT

UNDER WATER LED'S

ELECTRIC FLUSHING

UPHOLSTERED PRIVACY CURTAIN

REMOVABLE REAR