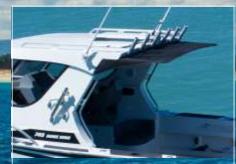

#### STANDARD FEATURES

**300LTR UNDERFLOOR FUEL TANK** ALUMINIUM BOW SPRIT ALUMINIUM ROD HOLDERS ALUMINIUM MOULDED BUMP RAIL BAIT TANK WITH WINDOW BATTERY SWITCH (2 WAY) BILGE PUMP WITH BILGE GRATE BONNET ACCESS HATCH BOW RAIL COUNTER LEVER SEAT BASES WITH COVERED SEATS DASH HAND RAIL DASH TO HOUSE UP TO 12 INCH SCREEN DIVE PLATFORM HANDRAILS EXTREME GRAPHICS FLOODING KEEL FUEL FILTER FULL CABIN SQUABS FULLY WELDED UNDERFLOOR CONSRUCTION HATCH COVERS HYDRAULIC STEERING KIT LINED CABIN LARGE BUDYANCY CHAMBERS NAVIGATION LIGHTS PORTIFINO TRANSOM PASSENGER HANDRAIL SELF DRAINING ANCHOR LOCKER SLIDING WINDOWS IN HARDTOP TRANSDUCER BRACKET TRANSOM STORAGE COMPARTMENTS (INGL HATCH COVERS) TREADPLATE FLOORING TRAILER TIE DOWN LUGS TRIM TABS WALK THROUGH TRANSOM WITH DROP IN DOOR WIRING LOOM WITH 2 X 4 WAY SWITCH PANELS UNDERFLOOR STORAGE WITH HINGED LIDS VHF