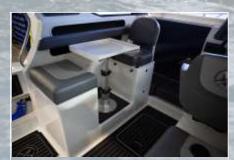

SQUARE SEATING WITH FRIDGE & 2 DRAWERS

DROP DOWN TABLE WITH REMOVABLE BACK REST

#### SEATING (ENCLOSED WHEELHOUSE)

STARBOARD MODULE WITH TWIN BURNER COOKER AND FRIDGE

STARBOARD MODULE WITH FRIDGE AND PREP AREA

EXTERNAL WHEELHOUSE WALL BACKREST WITH CHILLYBIN SQUAB

PORT DROP DOWN TABLE SEATING WITH TOP ENTRY STORAGE AND REMOVABLE BACKREST

PORT DROP DOWN TABLE SEATING WITH TWO DRAWERS AND TOP ENTRY STORAGE WITH REMOVABLE BACKREST

EXTREME

EXTERNAL WHEELHOUSE WALL DROP DOWN SEAT

UNDER WATER LED'S

ELECTRIC FLUSHING

UPHOLSTERED PRIVACY CURTAIN

REMOVABLE REAR