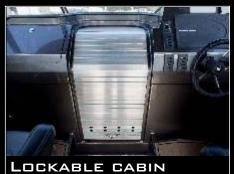

FULL UPPER TOPSIDES SEADEK KIT

REAR UPPER TOPSIDES SEADEK KIT

| OPTIONAL EXTRAS                                                                                        |                                    |
|--------------------------------------------------------------------------------------------------------|------------------------------------|
|                                                                                                        |                                    |
| AUTO WINCH PACK (RC6)                                                                                  |                                    |
| BAIT STATION - HOOP STYLE WITH 4                                                                       |                                    |
| BAIT STATION - 2 DRAWERS WITH 4 ROD HOLDERS                                                            |                                    |
| BAIT STATION - SMALL BOX STYLE WITH 4 ROD HOLDERS<br>BAIT STATION - LARGE BOX STYLE WITH 4 ROD HOLDERS |                                    |
|                                                                                                        | TH 4 RUD HULDERS                   |
| LOCKABLE CABIN ROLLER DOOR                                                                             |                                    |
|                                                                                                        |                                    |
| FUSION STERED PACK WITH 2 SPEAK                                                                        |                                    |
| MINN KOTA PACKAGE INCL BOW RAIL                                                                        | MUDIFICATION                       |
|                                                                                                        | SEADEK FLOORING                    |
|                                                                                                        |                                    |
|                                                                                                        | COMPLETE FLOORING WITH FOOTRESTS,  |
| TOILET - ELECTRIC FLUSHING                                                                             | TOILET WELL AND SWIMSTEP           |
|                                                                                                        | COMPLETE TOPSIDES WITH FOOTRESTS   |
| WIPER                                                                                                  | AND TRANSOM (BLACK EMBOSSED)       |
| CAGE ON SWIM STEP                                                                                      | REAR HALF TOPSIDES WITH FOOTRESTS  |
| WHEELHOUSE WALL WITH LOCKABLE                                                                          | AND TRANSOM (BLACK EMBOSSED)       |
| DOOR                                                                                                   | COLOUR                             |
|                                                                                                        | STORM GREY OVER BLACK              |
| PAINT                                                                                                  | STORM GREY OVER DARK GREY          |
| NYALIC COMPLETE                                                                                        | Mocha over Black                   |
| PAINT SOLID HULL/NYALIC TOP                                                                            | DARK GREY OVER BLACK               |
| PAINT METALLIC HULL/SOLID TOP                                                                          | DARK GREY OVER STORM GREY          |
| PAINT SOLID HULL/METALLIC TOP                                                                          |                                    |
| PAINT 1 SOLID COLOUR                                                                                   | STLYE                              |
| PAINT 2 SOLID COLOURS                                                                                  | PLAIN BORDER                       |
| PAINT 1 METALLIC COLOUR                                                                                | STRAIGHT LINES KING PLANK          |
| PAINT 2 METALLIC COLOURS                                                                               | TRAILER                            |
|                                                                                                        | TANDEM AXLE ALLOY TRAILER (BRAKED) |
|                                                                                                        | TANDEM AXLE GALV TRAILER (BRAKED)  |
| SEATING/UPHOLSTERY                                                                                     | Guide Poles                        |
| BOLSTERED SEAT (PAIR)                                                                                  |                                    |
| CHILLYBIN MODULE (BUILT IN)                                                                            |                                    |
| PORT STARBOARD                                                                                         |                                    |
| CURVED SEATING BUILT IN                                                                                |                                    |
| PORT STARBOARD                                                                                         |                                    |
| KING/QUEEN MODULE WITH 2 X DRAW                                                                        | WERS (STAND ALONE)                 |
| PORT STARBOARD                                                                                         |                                    |
| WHEELHOUSE CABIN SEATING (PORT) INCL TABLE                                                             |                                    |
| WHEELHOUSE CABIN SEATING (STARBOARD) FRIDGE/COOKER READY                                               |                                    |
| PRIVACY CURTAIN WITH ZIP                                                                               |                                    |
| REAR POP OUT BIMINI                                                                                    |                                    |
| REAR FOLDING/REMOVABLE SEAT WITH 4 X ROD HOLDERS AND SQUAB                                             |                                    |
| ROAD COVER (HARD TOP TO TRANSOM)                                                                       |                                    |
| WEEKENDER GOVER INCLUDING WINDOW                                                                       |                                    |
| STONE CHIP COVER                                                                                       |                                    |
| STORE GRIP GOVER                                                                                       |                                    |
|                                                                                                        |                                    |
|                                                                                                        |                                    |
|                                                                                                        |                                    |
|                                                                                                        |                                    |