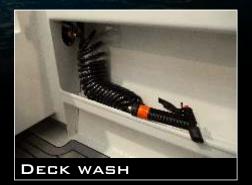

#### STANDARD FEATURES

**300LTR UNDERFLOOR FUEL TANK** ALUMINIUM BOW SPRIT ALUMINIUM ROD HOLDERS ALUMINIUM MOULDED BUMP RAIL BAIT TANK WITH WINDOW BATTERY SWITCH (2 WAY) BILGE PUMP WITH BILGE GRATE BONNET ACCESS HATCH BOW RAIL COUNTER LEVER SEAT BASES WITH COVERED SEATS DASH HAND RAIL DASH TO HOUSE UP TO 12 INCH SCREEN DIVE PLATFORM HANDRAILS EXTREME GRAPHICS FLOODING KEEL FUEL FILTER FULL CABIN SQUABS FULLY WELDED UNDERFLOOR CONSRUCTION HATCH COVERS HYDRAULIC STEERING KIT LINED CABIN LARGE BUDYANCY CHAMBERS NAVIGATION LIGHTS PORTIFINO TRANSOM PASSENGER HANDRAIL SELF DRAINING ANCHOR LOCKER SLIDING WINDOWS IN HARDTOP TRANSDUCER BRACKET TRANSOM STORAGE COMPARTMENTS (INGL HATCH COVERS) TREADPLATE FLOORING TRAILER TIE DOWN LUGS TRIM TABS WALK THROUGH TRANSOM WITH DROP IN DOOR WIRING LOOM WITH 2 X 4 WAY SWITCH PANELS UNDERFLOOR STORAGE WITH HINGED LIDS VHF