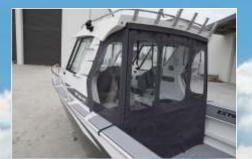

#### SEATING (ENCLOSED WHEELHOUSE)

STARBOARD MODULE WITH TWIN BURNER COOKER AND FRIDGE

STARBOARD MODULE WITH FRIDGE AND PREP AREA

EXTERNAL WHEELHOUSE WALL BACKREST WITH CHILLYBIN SQUAB

PORT DROP DOWN TABLE SEATING WITH TOP ENTRY STORAGE AND REMOVABLE BACKREST

PORT DROP DOWN TABLE SEATING WITH TWO DRAWERS AND TOP ENTRY STORAGE WITH REMOVABLE BACKREST

EXTREME

EXTERNAL WHEELHOUSE WALL DROP DOWN SEAT

UNDER WATER LED'S

ELECTRIC FLUSHING

UPHOLSTERED PRIVACY CURTAIN

REMOVABLE REAR