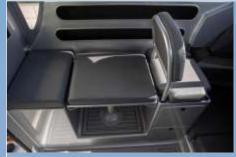

#### SEATING (OPEN)

COUNTER LEVER BASE WITH BOLSTERED SEAT

CURVED SEATING WITH 2 X DRAWERS

CHILLYBIN MODULE WITH SINGLE DRAWER

KING/QUEEN MODULE WITH 2 X DRAWERS

KING/QUEEN MODULE (TOP ENTRY STORAGE)

CURVED SEATING WITH FRIDGE

SQUARE SEATING WITH FRIDGE & 2 DRAWERS

DROP DOWN TABLE WITH REMOVABLE BACK REST