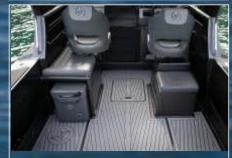

#### SEATING (OPEN)

COUNTER LEVER BASE WITH BOLSTERED SEAT

CURVED SEATING WITH 2 X DRAWERS

CHILLYBIN MODULE WITH SINGLE DRAWER

KING/QUEEN MODULE WITH 2 X DRAWERS

KING/QUEEN MODULE (TOP ENTRY STORAGE)

CURVED SEATING WITH FRIDGE

SQUARE SEATING WITH FRIDGE & 2 DRAWERS

DROP DOWN TABLE WITH REMOVABLE BACK REST