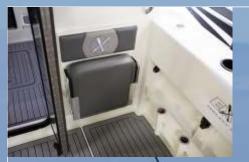

#### SEATING (ENCLOSED WHEELHOUSE)

STARBOARD MODULE WITH TWIN BURNER COOKER AND FRIDGE

STARBOARD MODULE WITH FRIDGE AND PREP AREA

EXTERNAL WHEELHOUSE WALL BACKREST WITH CHILLYBIN SQUAB

PORT DROP DOWN TABLE SEATING WITH TOP ENTRY STORAGE AND REMOVABLE BACKREST

PORT DROP DOWN TABLE SEATING WITH TWO DRAWERS AND TOP ENTRY STORAGE WITH REMOVABLE BACKREST

EXTREME

EXTERNAL WHEELHOUSE WALL DROP DOWN SEAT

UNDER WATER LED'S

ELECTRIC FLUSHING

UPHOLSTERED PRIVACY CURTAIN

REMOVABLE REAR