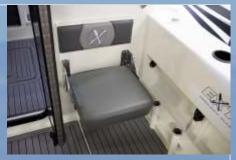

PORT DROP DOWN TABLE SEATING WITH TWO DRAWERS AND TOP ENTRY STORAGE WITH REMOVABLE BACKREST

EXTREME

EXTERNAL WHEELHOUSE WALL DROP DOWN SEAT

UNDER WATER LED'S

ELECTRIC FLUSHING

UPHOLSTERED PRIVACY CURTAIN

REMOVABLE REAR