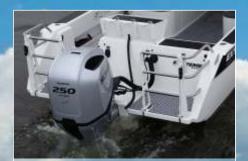

#### SPECIFICATIONS

- OVERALL LENGTH 7.43 MTR
- BEAM 2.49 MTR
- HULL AND SIDE SKIN THICKNESS 5MM (6 & 8MM HULL OPTIONS)
- TOPSIDESIDE AND DECK THICKNESS 4MM
- DEADRISE 21 DEGREES
- RECOMMENDED 150 300 HP OUTBOARD
- OVERALL LENGTH ON TRAILER 8.40 MTR
- HEIGHT ON TRAILER 3.10 MTR (INCL ROD HOLDERS)
- WIDTH ON TRAILER 2.49 MTR
- STANDARD TOWING WEIGHT DRY 2300KG (APPROX) INCLUDES ENGINE AND TRAILER
- RATED FOR 7 PEOPLE
- MARINE GRADE ALUMINIUM