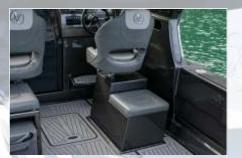

#### YOUR BOAT - YOUR WAY!

CHOOSE THE SEATING THAT SUITS YOUR BOATING NEEDS, AND COMPLIMENT IT WITH OUR WIDE RANGE OF OPTIONAL EXTRAS

#### SEATING (OPEN)

COUNTER LEVER BASE WITH BOLSTERED SEAT

CURVED SEATING WITH 2 X DRAWERS

CHILLYBIN MODULE WITH SINGLE DRAWER

KING/QUEEN MODULE WITH 2 X DRAWERS

KING/QUEEN MODULE (TOP ENTRY STORAGE)

CURVED SEATING WITH FRIDGE