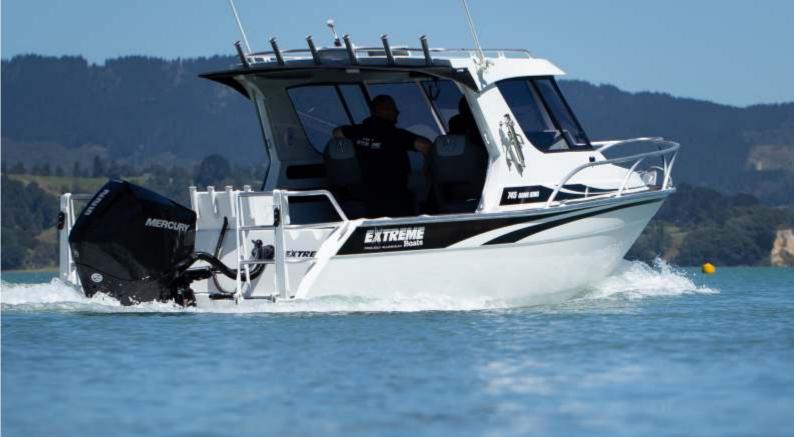

## 745 GAME KING

EXTREM

THE 745 GAME KING WILL LEAVE YOUR OPPORTUNITIES ON THE WATER ENDLESS! CAPABLE OF DOING IT ALL, YET STILL EASY TO TOW AND HANDLE THE 745 GAME KING WILL HAVE YOU COVERED IN ALL SITUATIONS.

#### SPECIFICATIONS

- OVERALL LENGTH 7.43 MTR
- BEAM 2.49 MTR
- HULL AND SIDE SKIN THICKNESS 5MM (6 & 8MM HULL OPTIONS)
- TOPSIDESIDE AND DECK THICKNESS 4MM
- DEADRISE 21 DEGREES
- RECOMMENDED 150 300 HP OUTBOARD
- OVERALL LENGTH ON TRAILER 8.40 MTR
- HEIGHT ON TRAILER 3.10 MTR (INCL ROD HOLDERS)
- WIDTH ON TRAILER 2.49 MTR
- STANDARD TOWING WEIGHT DRY 2300KG (APPROX) INCLUDES ENGINE AND TRAILER
- RATED FOR 7 PEOPLE
- MARINE GRADE ALUMINIUM