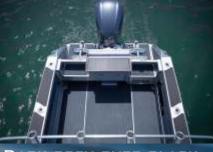

#### STANDARD FEATURES

**300LTR UNDERFLOOR FUEL TANK** ALUMINIUM BOW SPRIT ALUMINIUM ROD HOLDERS ALUMINIUM MOULDED BUMP RAIL BAIT TANK WITH WINDOW BATTERY SWITCH (2 WAY) BILGE PUMP WITH BILGE GRATE BONNET ACCESS HATCH BOW RAIL COUNTER LEVER SEAT BASES WITH COVERED SEATS DASH HAND RAIL DASH TO HOUSE UP TO 12 INCH SCREEN DIVE PLATFORM HANDRAILS EXTREME GRAPHICS FLOODING KEEL FUEL FILTER FULL CABIN SQUABS FULLY WELDED UNDERFLOOR CONSRUCTION HATCH COVERS HYDRAULIC STEERING KIT LINED CABIN LARGE BUDYANCY CHAMBERS NAVIGATION LIGHTS PORTIFINO TRANSOM PASSENGER HANDRAIL SELF DRAINING ANCHOR LOCKER SLIDING WINDOWS IN HARDTOP TRANSDUCER BRACKET TRANSOM STORAGE COMPARTMENTS (INGL HATCH COVERS) TREADPLATE FLOORING TRAILER TIE DOWN LUGS TRIM TABS WALK THROUGH TRANSOM WITH DROP IN DOOR WIRING LOOM WITH 2 X 4 WAY SWITCH PANELS UNDERFLOOR STORAGE WITH HINGED LIDS VHF