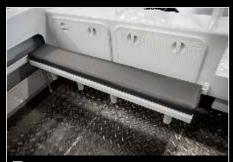

#### SEATING (OPEN)

COUNTER LEVER BASE WITH BOLSTERED SEAT

CURVED SEATING WITH 2 X DRAWERS

CHILLYBIN MODULE WITH SINGLE DRAWER

KING/QUEEN MODULE WITH 2 X DRAWERS

KING/QUEEN MODULE (TOP ENTRY STORAGE)

CURVED SEATING WITH FRIDGE

SQUARE SEATING WITH FRIDGE & 2 DRAWERS

DROP DOWN TABLE WITH REMOVABLE BACK REST