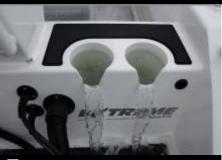

PORT DROP DOWN TABLE SEATING WITH TWO DRAWERS AND TOP ENTRY STORAGE WITH REMOVABLE BACKREST

EXTREME

EXTERNAL WHEELHOUSE WALL DROP DOWN SEAT

UNDER WATER LED'S

ELECTRIC FLUSHING

UPHOLSTERED PRIVACY CURTAIN

REMOVABLE REAR