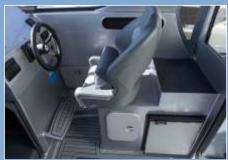

#### YOUR BOAT - YOUR WAY!

CHOOSE THE SEATING THAT SUITS YOUR BOATING NEEDS, AND COMPLIMENT IT WITH OUR WIDE RANGE OF OPTIONAL EXTRAS

#### SEATING (OPEN)

COUNTER LEVER BASE WITH BOLSTERED SEAT

CURVED SEATING WITH 2 X DRAWERS

CHILLYBIN MODULE WITH SINGLE DRAWER

KING/QUEEN MODULE WITH 2 X DRAWERS

KING/QUEEN MODULE (TOP ENTRY STORAGE)

CURVED SEATING WITH FRIDGE