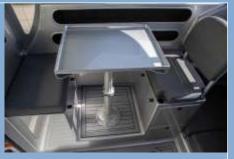

SQUARE SEATING WITH FRIDGE & 2 DRAWERS

DROP DOWN TABLE WITH REMOVABLE BACK REST