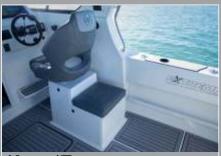

#### SEATING (OPEN)

COUNTER LEVER BASE WITH BOLSTERED SEAT

CURVED SEATING WITH 2 X DRAWERS

CHILLYBIN MODULE WITH SINGLE DRAWER

KING/QUEEN MODULE WITH 2 X DRAWERS

KING/QUEEN MODULE (TOP ENTRY STORAGE)

CURVED SEATING WITH FRIDGE