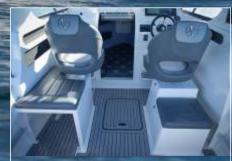

#### YOUR BOAT - YOUR WAY!

CHOOSE THE SEATING THAT SUITS YOUR BOATING NEEDS, AND COMPLIMENT IT WITH OUR WIDE RANGE OF OPTIONAL EXTRAS

#### SEATING (ENCLOSED WHEELHOUSE)

STARBOARD MODULE WITH TWIN BURNER COOKER AND FRIDGE

STARBOARD MODULE WITH FRIDGE AND PREP AREA

EXTERNAL WHEELHOUSE WALL BACKREST WITH CHILLYBIN SQUAB

PORT DROP DOWN TABLE SEATING WITH TOP ENTRY STORAGE AND REMOVABLE BACKREST