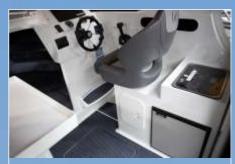

#### STANDARD FEATURES

**300LTR UNDERFLOOR FUEL TANK** ALUMINIUM BOW SPRIT ALUMINIUM ROD HOLDERS ALUMINIUM MOULDED BUMP RAIL BAIT TANK WITH WINDOW BATTERY SWITCH (2 WAY) BILGE PUMP WITH BILGE GRATE BONNET ACCESS HATCH BOW RAIL COUNTER LEVER SEAT BASES WITH COVERED SEATS DASH HAND RAIL DASH TO HOUSE UP TO 12 INCH SCREEN DIVE PLATFORM HANDRAILS EXTREME GRAPHICS FLOODING KEEL FUEL FILTER FULL CABIN SQUABS FULLY WELDED UNDERFLOOR CONSRUCTION HATCH COVERS HYDRAULIC STEERING KIT LINED CABIN LARGE BUDYANCY CHAMBERS NAVIGATION LIGHTS PORTIFINO TRANSOM PASSENGER HANDRAIL SELF DRAINING ANCHOR LOCKER SLIDING WINDOWS IN HARDTOP TRANSDUCER BRACKET TRANSOM STORAGE COMPARTMENTS (INGL HATCH COVERS) TREADPLATE FLOORING TRAILER TIE DOWN LUGS TRIM TABS WALK THROUGH TRANSOM WITH DROP IN DOOR WIRING LOOM WITH 2 X 4 WAY SWITCH PANELS UNDERFLOOR STORAGE WITH HINGED LIDS VHF

#### YOUR BOAT - YOUR WAY!

CHOOSE THE SEATING THAT SUITS YOUR BOATING NEEDS, AND COMPLIMENT IT WITH OUR WIDE RANGE OF OPTIONAL EXTRAS