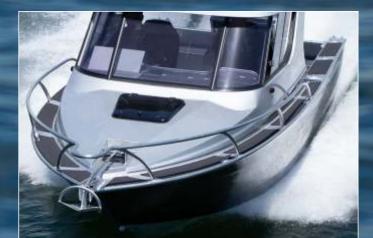

## 745 GAME KING

EXTREM

THE 745 GAME KING WILL LEAVE YOUR OPPORTUNITIES ON THE WATER ENDLESS! CAPABLE OF DOING IT ALL, YET STILL EASY TO TOW AND HANDLE THE 745 GAME KING WILL HAVE YOU COVERED IN ALL SITUATIONS.

#### SPECIFICATIONS

- OVERALL LENGTH 7.43 MTR
- BEAM 2.49 MTR
- HULL AND SIDE SKIN THICKNESS 5MM (6 & 8MM HULL OPTIONS)
- TOPSIDESIDE AND DECK THICKNESS 4MM
- DEADRISE 21 DEGREES
- RECOMMENDED 150 300 HP OUTBOARD
- OVERALL LENGTH ON TRAILER 8.40 MTR
- HEIGHT ON TRAILER 3.10 MTR (INCL ROD HOLDERS)
- WIDTH ON TRAILER 2.49 MTR
- STANDARD TOWING WEIGHT DRY 2300KG (APPROX) INCLUDES ENGINE AND TRAILER
- RATED FOR 7 PEOPLE
- MARINE GRADE ALUMINIUM