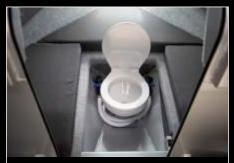

FULL UPPER TOPSIDES SEADEK KIT

REAR UPPER TOPSIDES SEADEK KIT

| OPTIONAL EXTRAS                                                                                        |                                    |
|--------------------------------------------------------------------------------------------------------|------------------------------------|
|                                                                                                        |                                    |
| AUTO WINCH PACK (RC6)                                                                                  |                                    |
| BAIT STATION - HOOP STYLE WITH 4                                                                       |                                    |
| BAIT STATION - 2 DRAWERS WITH 4 ROD HOLDERS                                                            |                                    |
| BAIT STATION - SMALL BOX STYLE WITH 4 ROD HOLDERS<br>BAIT STATION - LARGE BOX STYLE WITH 4 ROD HOLDERS |                                    |
|                                                                                                        | TH 4 RUD HULDERS                   |
| LOCKABLE CABIN ROLLER DOOR                                                                             |                                    |
|                                                                                                        |                                    |
| FUSION STERED PACK WITH 2 SPEAK                                                                        |                                    |
| MINN KOTA PACKAGE INCL BOW RAIL                                                                        | MUDIFICATION                       |
|                                                                                                        | SEADEK FLOORING                    |
|                                                                                                        |                                    |
|                                                                                                        | COMPLETE FLOORING WITH FOOTRESTS,  |
| TOILET - ELECTRIC FLUSHING                                                                             | TOILET WELL AND SWIMSTEP           |
|                                                                                                        | COMPLETE TOPSIDES WITH FOOTRESTS   |
| WIPER                                                                                                  | AND TRANSOM (BLACK EMBOSSED)       |
| CAGE ON SWIM STEP                                                                                      | REAR HALF TOPSIDES WITH FOOTRESTS  |
| WHEELHOUSE WALL WITH LOCKABLE                                                                          | AND TRANSOM (BLACK EMBOSSED)       |
| DOOR                                                                                                   | COLOUR                             |
|                                                                                                        | STORM GREY OVER BLACK              |
| PAINT                                                                                                  | STORM GREY OVER DARK GREY          |
| NYALIC COMPLETE                                                                                        | Mocha over Black                   |
| PAINT SOLID HULL/NYALIC TOP                                                                            | DARK GREY OVER BLACK               |
| PAINT METALLIC HULL/SOLID TOP                                                                          | DARK GREY OVER STORM GREY          |
| PAINT SOLID HULL/METALLIC TOP                                                                          |                                    |
| PAINT 1 SOLID COLOUR                                                                                   | STLYE                              |
| PAINT 2 SOLID COLOURS                                                                                  | PLAIN BORDER                       |
| PAINT 1 METALLIC COLOUR                                                                                | STRAIGHT LINES KING PLANK          |
| PAINT 2 METALLIC COLOURS                                                                               | TRAILER                            |
|                                                                                                        | TANDEM AXLE ALLOY TRAILER (BRAKED) |
|                                                                                                        | TANDEM AXLE GALV TRAILER (BRAKED)  |
| SEATING/UPHOLSTERY                                                                                     | Guide Poles                        |
| BOLSTERED SEAT (PAIR)                                                                                  |                                    |
| CHILLYBIN MODULE (BUILT IN)                                                                            |                                    |
| PORT STARBOARD                                                                                         |                                    |
| CURVED SEATING BUILT IN                                                                                |                                    |
| PORT STARBOARD                                                                                         |                                    |
| KING/QUEEN MODULE WITH 2 X DRAW                                                                        | WERS (STAND ALONE)                 |
| PORT STARBOARD                                                                                         |                                    |
| WHEELHOUSE CABIN SEATING (PORT) INCL TABLE                                                             |                                    |
| WHEELHOUSE CABIN SEATING (STARBOARD) FRIDGE/COOKER READY                                               |                                    |
| PRIVACY CURTAIN WITH ZIP                                                                               |                                    |
| REAR POP OUT BIMINI                                                                                    |                                    |
| REAR FOLDING/REMOVABLE SEAT WITH 4 X ROD HOLDERS AND SQUAB                                             |                                    |
| ROAD COVER (HARD TOP TO TRANSOM)                                                                       |                                    |
| WEEKENDER GOVER INCLUDING WINDOW                                                                       |                                    |
| STONE CHIP COVER                                                                                       |                                    |
| STORE GRIP GOVER                                                                                       |                                    |
|                                                                                                        |                                    |
|                                                                                                        |                                    |
|                                                                                                        |                                    |
|                                                                                                        |                                    |