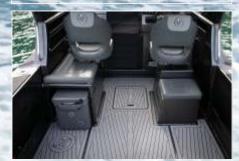

### SEATING (ENCLOSED WHEELHOUSE)

Drop down table seating with  $\mathbf 2$  x drawers, removable backrest and flip up bed extension

HELM SEATING MODULE COOKER/SINK READY WITH 85L FRIDGE

HELM SEATING MODULE COOKER/SINK READY WITH STORAGE OPTIONS

EXTERNAL WHEELHOUSE WALL MODULE FOR GAS BOTTLE STORAGE/SINK

EXTERNAL WHEELHOUSE WALL CHILLYBIN SEAT WITH BACKREST

EXTERNAL WHEELHOUSE WALL TOP ENTRY SEATING MODULES

EXTERNAL WHEELHOUSE WALL FLIP UP SEAT

UPHOLSTERED PRIVACY CURTAIN

LOCKABLE CABIN ROLLER DOOR

OVER THE SIDE KNEE/ HAND WASH KIT

REMOVABLE REAR FOLDING SEAT