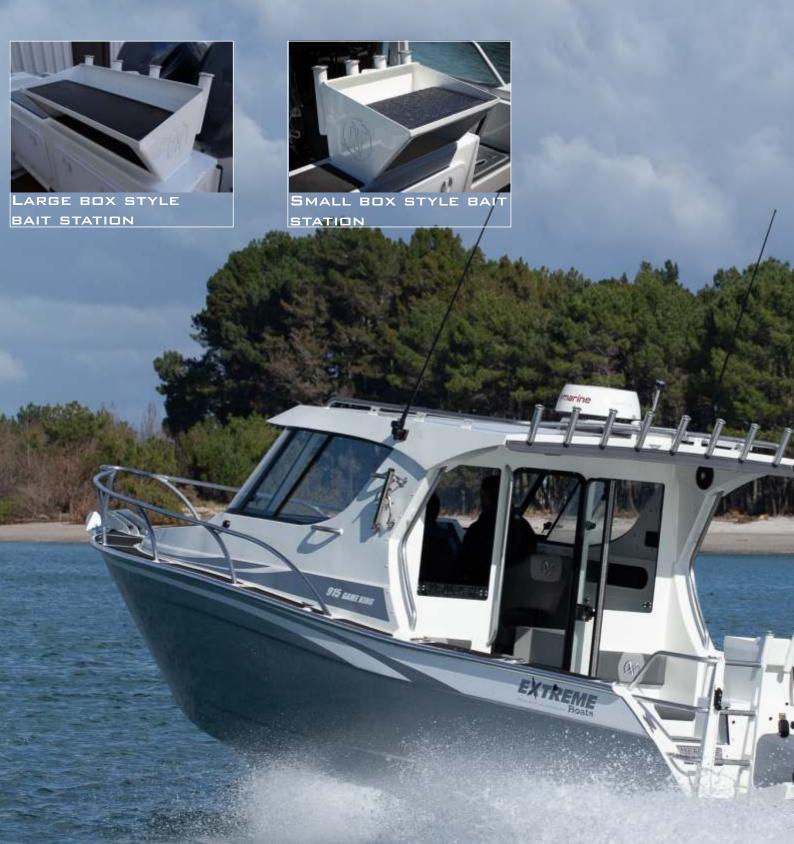

# BAIT STATIONS

STANDARD HOOP STYLE
BAIT STATION

MOCHA OVER BLACK STRAIGHT LINES

MOCHA OVER BLACK KING PLANK

DARK GREY OVER STORM
GREY STRAIGHT LINES

STORM GREY OVER BLACK STRAIGHT LINES

DARK GREY OVER BLACK STRAIGHT LINES

### **OPTIONAL EXTRAS** AUTO WINCH PACK (RC8) BAIT STATION - HOOP STYLE WITH 4 ROD HOLDERS BAIT STATION - 2 DRAWERS WITH 4 ROD HOLDERS BAIT STATION - SMALL BOX STYLE WITH 4 ROD HOLDERS BAIT STATION - LARGE BOX STYLE WITH 4 ROD HOLDERS LOCKABLE CABIN ROLLER DOOR DECK WASH FUSION STEREO PACK WITH Z SPEAKERS MINN KOTA PACKAGE INCL BOW RAIL MODIFICATION OUTRIGGERS SEADEK FLOORING ROPE AND CHAIN ANCHOR PACK TOILET - ELECTRIC FLUSHING COMPLETE FLOORING WITH FOOTRESTS, TUNA TUBES TOILET WELL AND SWIMSTEP WIPER COMPLETE TOPSIDES WITH FOOTRESTS CAGE ON SWIM STEP AND TRANSOM (BLACK EMBOSSED) WHEELHOUSE WALL WITH REAR HALF TOPSIDES WITH FOOTRESTS LOCKABLE DOOR AND TRANSOM (BLACK EMBOSSED) SHOWER/TOILET CUBICLE COLOUR STORM GREY OVER BLACK PAINT STORM GREY OVER DARK GREY NYALIC COMPLETE MOCHA OVER BLACK PAINT SOLID HULL/NYALIC TOP DARK GREY OVER BLACK PAINT METALLIC HULL/SOLID TOP DARK GREY OVER STORM GREY PAINT SOLID HULL/METALLIC TOP STLYE PAINT 1 SOLID COLOUR PLAIN BORDER PAINT 2 SOLID COLOURS STRAIGHT LINES KING PLANK PAINT 1 METALLIC COLOUR PAINT 2 METALLIC COLOURS TRAILER TRIPLE AXLE ALLOY TRAILER (BRAKED) EATING/UPHOLSTERY GUIDE POLES BOLSTERED SEAT (PAIR) WHEELHOUSE DROP DOWN TABLE SEATING WITH TWO DRAWERS AND REMOVABLE BACKREST (PORT) WHEELHOUSE CABIN SEATING FRIDGE/COOKER READY WITH 85L FRIDGE (STARBOARD) WHEELHOUSE CABIN SEATING FRIDGE/COOKER READY WITH DRAWER STORAGE PRIVACY CURTAIN WITH ZIP EXTERNAL WHEELHOUSE WALL TOP ENTRY SEAT PORT STARBOARD ROAD COVER (HARD TOP TO TRANSOM) WEEKENDER COVER INCLUDING WINDOW STONE CHIP COVER PLEASE NOTE: SPECIFICATIONS AND OPTIONS MAY CHANGE AT ANY TIME WITHOUT NOTICE. WE ARE CONSTANTLY REFINING OUR BOATS, AND OPTIONS MAY VARY FROM IMAGES IN THIS MATERIAL