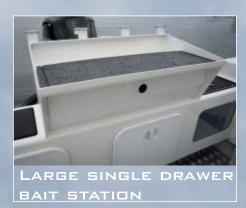

### **OPTIONAL EXTRAS** AUTO WINCH PACK (RC8) BAIT STATION - HOOP STYLE WITH 4 ROD HOLDERS BAIT STATION - 2 DRAWERS WITH 4 ROD HOLDERS BAIT STATION - SMALL BOX STYLE WITH 4 ROD HOLDERS BAIT STATION - LARGE BOX STYLE WITH 4 ROD HOLDERS LOCKABLE CABIN ROLLER DOOR DECK WASH FUSION STEREO PACK WITH Z SPEAKERS MINN KOTA PACKAGE INCL BOW RAIL MODIFICATION OUTRIGGERS SEADEK FLOORING ROPE AND CHAIN ANCHOR PACK TOILET - ELECTRIC FLUSHING COMPLETE FLOORING WITH FOOTRESTS, TUNA TUBES TOILET WELL AND SWIMSTEP WIPER COMPLETE TOPSIDES WITH FOOTRESTS CAGE ON SWIM STEP AND TRANSOM (BLACK EMBOSSED) WHEELHOUSE WALL WITH REAR HALF TOPSIDES WITH FOOTRESTS LOCKABLE DOOR AND TRANSOM (BLACK EMBOSSED) SHOWER/TOILET CUBICLE COLOUR STORM GREY OVER BLACK PAINT STORM GREY OVER DARK GREY NYALIC COMPLETE MOCHA OVER BLACK PAINT SOLID HULL/NYALIC TOP DARK GREY OVER BLACK PAINT METALLIC HULL/SOLID TOP DARK GREY OVER STORM GREY PAINT SOLID HULL/METALLIC TOP STLYE PAINT 1 SOLID COLOUR PLAIN BORDER PAINT 2 SOLID COLOURS STRAIGHT LINES KING PLANK PAINT 1 METALLIC COLOUR PAINT 2 METALLIC COLOURS TRAILER TRIPLE AXLE ALLOY TRAILER (BRAKED) EATING/UPHOLSTERY GUIDE POLES BOLSTERED SEAT (PAIR) WHEELHOUSE DROP DOWN TABLE SEATING WITH TWO DRAWERS AND REMOVABLE BACKREST (PORT) WHEELHOUSE CABIN SEATING FRIDGE/COOKER READY WITH 85L FRIDGE (STARBOARD) WHEELHOUSE CABIN SEATING FRIDGE/COOKER READY WITH DRAWER STORAGE PRIVACY CURTAIN WITH ZIP EXTERNAL WHEELHOUSE WALL TOP ENTRY SEAT PORT STARBOARD ROAD COVER (HARD TOP TO TRANSOM) WEEKENDER COVER INCLUDING WINDOW STONE CHIP COVER PLEASE NOTE: SPECIFICATIONS AND OPTIONS MAY CHANGE AT ANY TIME WITHOUT NOTICE. WE ARE CONSTANTLY REFINING OUR BOATS, AND OPTIONS MAY VARY FROM IMAGES IN THIS MATERIAL