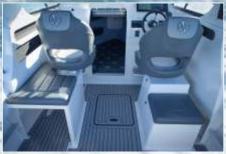

### SEATING (ENCLOSED WHEELHOUSE)

Drop down table seating with  $\mathbf 2$  x drawers, removable backrest and flip up bed extension

HELM SEATING MODULE COOKER/SINK READY WITH 85L FRIDGE

HELM SEATING MODULE COOKER/SINK READY WITH STORAGE OPTIONS