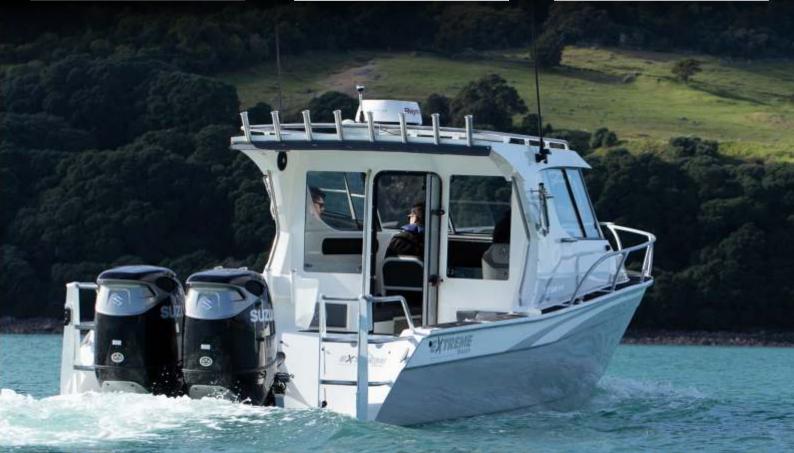

# 915 GAME KING LEAVE YOUR FISHING AND BOATING OPPORTUNITIES ENDLESS IN COMFORT AND STYLE, THE 915 GAME KING WILL HAVE YOU COVERED IN ALL SITUATIONS!

# STANDARD FEATURE - VHF - ALUMINIUM BOW SPRIT - ALUMINIUM ROD HOLDERS - ALUMINIUM MOULDED BUMP RAIL - LIVE BAIT TANK WITH WINDOW - BATTERY SWITCH (TWO WAY) - BILGE PUMP WITH BILGE GRATE - BOARDING LADDER - BONNET ACCESS HATCH - BOW RAIL - COUNTER LEVERED SEAT BASES WITH COVERED SEATS (PAIR) - DASH HANDRAIL - DIVE PLATFORM HANDRAILS - EXTREME GRAPHICS - FLOODING KEEL - FUEL FILTER - FULL CABIN SQUABS - HATCH COVERS - FULLY WELDED UNDERFLOOR CONSTRUCTION - PASSENGER HANDRAIL - SELF DRAINING ANCHOR LOCKER - SLIDING WINDOWS IN HARDTOP - TRANSDUCER BRACKET - TRANSOM STORAGE COMPARTMENTS (INCL HATCH COVERS) - TREADPLATE FLOORING - TRAILER TIE DOWN LUGS - TRIM TABS - WALK THROUGH TRANSOM WITH DROP IN DOOR - WIRING LOOM WITH 3 X 4 WAY SWITCH PANELS - UNDERFLOOR STORAGE WITH HINGED LID - 450LTR UNDERFLOOR FUEL TANK (INCL SENDER UNIT) - DASH TO HOUSE UP TO 16 INCH SCREEN - HYDRAULIC STEERING KIT - LINED CABIN