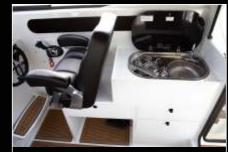

### SEATING (ENCLOSED WHEELHOUSE)

Drop down table seating with  $\mathbf 2$  x drawers, removable backrest and flip up bed extension

HELM SEATING MODULE COOKER/SINK READY WITH 85L FRIDGE

HELM SEATING MODULE COOKER/SINK READY WITH STORAGE OPTIONS