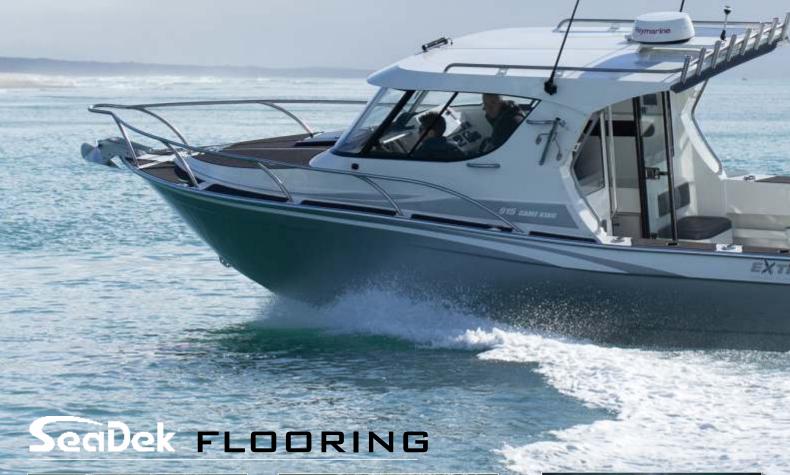

### **OPTIONAL EXTRAS** AUTO WINCH PACK (RC8) BAIT STATION - HOOP STYLE WITH 4 ROD HOLDERS BAIT STATION - 2 DRAWERS WITH 4 ROD HOLDERS BAIT STATION - SMALL BOX STYLE WITH 4 ROD HOLDERS BAIT STATION - LARGE BOX STYLE WITH 4 ROD HOLDERS LOCKABLE CABIN ROLLER DOOR DECK WASH FUSION STEREO PACK WITH Z SPEAKERS MINN KOTA PACKAGE INCL BOW RAIL MODIFICATION OUTRIGGERS SEADEK FLOORING ROPE AND CHAIN ANCHOR PACK TOILET - ELECTRIC FLUSHING COMPLETE FLOORING WITH FOOTRESTS, TUNA TUBES TOILET WELL AND SWIMSTEP WIPER COMPLETE TOPSIDES WITH FOOTRESTS CAGE ON SWIM STEP AND TRANSOM (BLACK EMBOSSED) WHEELHOUSE WALL WITH REAR HALF TOPSIDES WITH FOOTRESTS LOCKABLE DOOR AND TRANSOM (BLACK EMBOSSED) SHOWER/TOILET CUBICLE COLOUR STORM GREY OVER BLACK PAINT STORM GREY OVER DARK GREY NYALIC COMPLETE MOCHA OVER BLACK PAINT SOLID HULL/NYALIC TOP DARK GREY OVER BLACK PAINT METALLIC HULL/SOLID TOP DARK GREY OVER STORM GREY PAINT SOLID HULL/METALLIC TOP STLYE PAINT 1 SOLID COLOUR PLAIN BORDER PAINT 2 SOLID COLOURS STRAIGHT LINES KING PLANK PAINT 1 METALLIC COLOUR PAINT 2 METALLIC COLOURS TRAILER TRIPLE AXLE ALLOY TRAILER (BRAKED) EATING/UPHOLSTERY GUIDE POLES BOLSTERED SEAT (PAIR) WHEELHOUSE DROP DOWN TABLE SEATING WITH TWO DRAWERS AND REMOVABLE BACKREST (PORT) WHEELHOUSE CABIN SEATING FRIDGE/COOKER READY WITH 85L FRIDGE (STARBOARD) WHEELHOUSE CABIN SEATING FRIDGE/COOKER READY WITH DRAWER STORAGE PRIVACY CURTAIN WITH ZIP EXTERNAL WHEELHOUSE WALL TOP ENTRY SEAT PORT STARBOARD ROAD COVER (HARD TOP TO TRANSOM) WEEKENDER COVER INCLUDING WINDOW STONE CHIP COVER PLEASE NOTE: SPECIFICATIONS AND OPTIONS MAY CHANGE AT ANY TIME WITHOUT NOTICE. WE ARE CONSTANTLY REFINING OUR BOATS, AND OPTIONS MAY VARY FROM IMAGES IN THIS MATERIAL