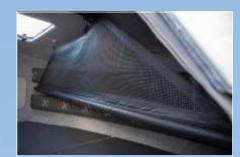

# OPTIONAL EXTRAS

GUNNEL STIFFENERS WITH QUICK CLAMPS FOR TAG POLE/GAFF

SWIMSTEP CAGE WITH SWINGING GATE OR DROP DOWN LADDER

PIPE BERTH WITH
OPTIONAL CLIP UP
SIDES FOR STORAGE

ROOF MOUNTED SOLAR

REMOVABLE STOWAGE
NET