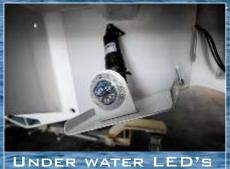

FLOORING - TRAILER TIE DOWN LUGS - TRIM TABS - WALK THROUGH TRANSOM WITH DROP IN DOOR - WIRING LOOM WITH 3 X 4 WAY SWITCH PANELS - UNDERFLOOR STORAGE WITH HINGED LID - 450LTR UNDERFLOOR FUEL TANK (INCL SENDER UNIT) - DASH TO HOUSE UP TO 16 INCH SCREEN - HYDRAULIC STEERING KIT - LINED CABIN

- LARGE BUOYANCY CHAMBERS



### SEATING (ENCLOSED WHEELHOUSE)







Drop down table seating with  $\mathbf 2$  x drawers, removable backrest and flip up bed extension



HELM SEATING MODULE COOKER/SINK READY WITH 85L FRIDGE



HELM SEATING MODULE COOKER/SINK READY WITH STORAGE OPTIONS



EXTERNAL WHEELHOUSE WALL MODULE FOR GAS BOTTLE STORAGE/SINK



EXTERNAL WHEELHOUSE WALL CHILLYBIN SEAT WITH BACKREST



EXTERNAL WHEELHOUSE WALL TOP ENTRY SEATING MODULES



EXTERNAL WHEELHOUSE WALL FLIP UP SEAT





















UPHOLSTERED PRIVACY CURTAIN

LOCKABLE CABIN ROLLER DOOR

OVER THE SIDE KNEE/ HAND WASH KIT







REMOVABLE REAR FOLDING SEAT

# OPTIONAL EXTRAS



GUNNEL STIFFENERS WITH QUICK CLAMPS FOR TAG POLE/GAFF



SWIMSTEP CAGE WITH SWINGING GATE OR DROP DOWN LADDER



PIPE BERTH WITH
OPTIONAL CLIP UP
SIDES FOR STORAGE



ROOF MOUNTED SOLAR



REMOVABLE STOWAGE
NET



ROOF HATCHES



# BAIT STATIONS







STANDARD HOOP STYLE
BAIT STATION







MOCHA OVER BLACK STRAIGHT LINES



MOCHA OVER BLACK KING PLANK



DARK GREY OVER STORM
GREY STRAIGHT LINES



STORM GREY OVER BLACK STRAIGHT LINES



DARK GREY OVER BLACK STRAIGHT LINES



STORM GREY OVER BLACK KING PLANK



COMPLETE TOPSIDES SEADEK KIT



REAR TOPSIDES SEADEK KIT

### **OPTIONAL EXTRAS** AUTO WINCH PACK (RC8) BAIT STATION -