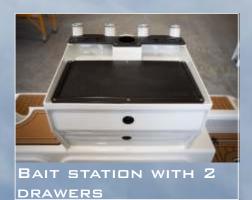

### **OPTIONAL EXTRAS** AUTO WINCH PACK (RC8) BAIT STATION - HOOP STYLE WITH 4 ROD HOLDERS BAIT STATION - 2 DRAWERS WITH 4 ROD HOLDERS BAIT STATION - SMALL BOX STYLE WITH 4 ROD HOLDERS BAIT STATION - LARGE BOX STYLE WITH 4 ROD HOLDERS LOCKABLE CABIN ROLLER DOOR DECK WASH FUSION STEREO PACK WITH Z SPEAKERS MINN KOTA PACKAGE INCL BOW RAIL MODIFICATION OUTRIGGERS SEADEK FLOORING ROPE AND CHAIN ANCHOR PACK TOILET - ELECTRIC FLUSHING COMPLETE FLOORING WITH FOOTRESTS, TUNA TUBES TOILET WELL AND SWIMSTEP WIPER COMPLETE TOPSIDES WITH FOOTRESTS CAGE ON SWIM STEP AND TRANSOM (BLACK EMBOSSED) WHEELHOUSE WALL WITH REAR HALF TOPSIDES WITH FOOTRESTS LOCKABLE DOOR AND TRANSOM (BLACK EMBOSSED) SHOWER/TOILET CUBICLE COLOUR STORM GREY OVER BLACK PAINT STORM GREY OVER DARK GREY NYALIC COMPLETE MOCHA OVER BLACK PAINT SOLID HULL/NYALIC TOP DARK GREY OVER BLACK PAINT METALLIC HULL/SOLID TOP DARK GREY OVER STORM GREY PAINT SOLID HULL/METALLIC TOP STLYE PAINT 1 SOLID COLOUR PLAIN BORDER PAINT 2 SOLID COLOURS STRAIGHT LINES KING PLANK PAINT 1 METALLIC COLOUR PAINT 2 METALLIC COLOURS TRAILER TRIPLE AXLE ALLOY TRAILER (BRAKED) EATING/UPHOLSTERY GUIDE POLES BOLSTERED SEAT (PAIR) WHEELHOUSE DROP DOWN TABLE SEATING WITH TWO DRAWERS AND REMOVABLE BACKREST (PORT) WHEELHOUSE CABIN SEATING FRIDGE/COOKER READY WITH 85L FRIDGE (STARBOARD) WHEELHOUSE CABIN SEATING FRIDGE/COOKER READY WITH DRAWER STORAGE PRIVACY CURTAIN WITH ZIP EXTERNAL WHEELHOUSE WALL TOP ENTRY SEAT PORT STARBOARD ROAD COVER (HARD TOP TO TRANSOM) WEEKENDER COVER INCLUDING WINDOW STONE CHIP COVER PLEASE NOTE: SPECIFICATIONS AND OPTIONS MAY CHANGE AT ANY TIME WITHOUT NOTICE. WE ARE CONSTANTLY REFINING OUR BOATS, AND OPTIONS MAY VARY FROM IMAGES IN THIS MATERIAL