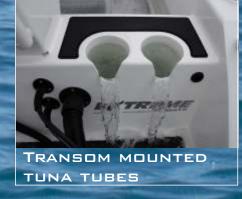

### **OPTIONAL EXTRAS** AUTO WINCH PACK (RC8) BAIT STATION - HOOP STYLE WITH 4 ROD HOLDERS BAIT STATION - 2 DRAWERS WITH 4 ROD HOLDERS BAIT STATION - SMALL BOX STYLE WITH 4 ROD HOLDERS BAIT STATION - LARGE BOX STYLE WITH 4 ROD HOLDERS LOCKABLE CABIN ROLLER DOOR DECK WASH FUSION STEREO PACK WITH Z SPEAKERS MINN KOTA PACKAGE INCL BOW RAIL MODIFICATION OUTRIGGERS SEADEK FLOORING ROPE AND CHAIN ANCHOR PACK TOILET - ELECTRIC FLUSHING COMPLETE FLOORING WITH FOOTRESTS, TUNA TUBES TOILET WELL AND SWIMSTEP WIPER COMPLETE TOPSIDES WITH FOOTRESTS CAGE ON SWIM STEP AND TRANSOM (BLACK EMBOSSED) WHEELHOUSE WALL WITH REAR HALF TOPSIDES WITH FOOTRESTS LOCKABLE DOOR AND TRANSOM (BLACK EMBOSSED) SHOWER/TOILET CUBICLE COLOUR STORM GREY OVER BLACK PAINT STORM GREY OVER DARK GREY NYALIC COMPLETE MOCHA OVER BLACK PAINT SOLID HULL/NYALIC TOP DARK GREY OVER BLACK PAINT METALLIC HULL/SOLID TOP DARK GREY OVER STORM GREY PAINT SOLID HULL/METALLIC TOP STLYE PAINT 1 SOLID COLOUR PLAIN BORDER PAINT 2 SOLID COLOURS STRAIGHT LINES KING PLANK PAINT 1 METALLIC COLOUR PAINT 2 METALLIC COLOURS TRAILER TRIPLE AXLE ALLOY TRAILER (BRAKED) EATING/UPHOLSTERY GUIDE POLES BOLSTERED SEAT (PAIR) WHEELHOUSE DROP DOWN TABLE SEATING WITH TWO DRAWERS AND REMOVABLE BACKREST (PORT) WHEELHOUSE CABIN SEATING FRIDGE/COOKER READY WITH 85L FRIDGE (STARBOARD) WHEELHOUSE CABIN SEATING FRIDGE/COOKER READY WITH DRAWER STORAGE PRIVACY CURTAIN WITH ZIP EXTERNAL WHEELHOUSE WALL TOP ENTRY SEAT PORT STARBOARD ROAD COVER (HARD TOP TO TRANSOM) WEEKENDER COVER INCLUDING WINDOW STONE CHIP COVER PLEASE NOTE: SPECIFICATIONS AND OPTIONS MAY CHANGE AT ANY TIME WITHOUT NOTICE. WE ARE CONSTANTLY REFINING OUR BOATS, AND OPTIONS MAY VARY FROM IMAGES IN THIS MATERIAL