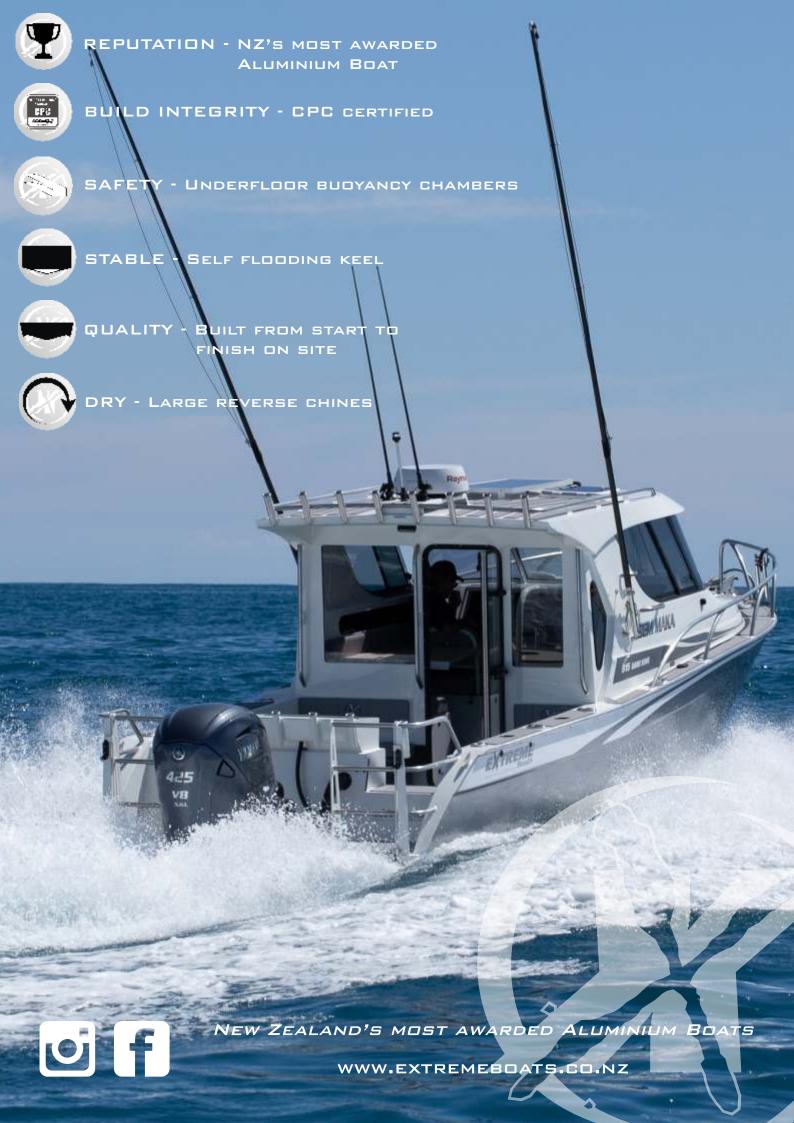

# 915 GAME KING LEAVE YOUR FISHING AND BOATING OPPORTUNITIES ENDLESS IN COMFORT AND STYLE, THE 915 GAME KING WILL HAVE YOU COVERED IN ALL SITUATIONS!

# STANDARD FEATURE - VHF - ALUMINIUM BOW SPRIT - ALUMINIUM ROD HOLDERS - ALUMINIUM MOULDED BUMP RAIL - LIVE BAIT TANK WITH WINDOW - BATTERY SWITCH (TWO WAY) - BILGE PUMP WITH BILGE GRATE - BOARDING LADDER - BONNET ACCESS HATCH - BOW RAIL - COUNTER LEVERED SEAT BASES WITH COVERED SEATS (PAIR) - DASH HANDRAIL - DIVE PLATFORM HANDRAILS - EXTREME GRAPHICS - FLOODING KEEL - FUEL FILTER - FULL CABIN SQUABS - HATCH COVERS - FULLY WELDED UNDERFLOOR CONSTRUCTION - PASSENGER HANDRAIL - SELF DRAINING ANCHOR LOCKER - SLIDING WINDOWS IN HARDTOP - TRANSDUCER BRACKET - TRANSOM STORAGE COMPARTMENTS (INCL HATCH COVERS) - TREADPLATE FLOORING - TRAILER TIE DOWN LUGS - TRIM TABS - WALK THROUGH TRANSOM WITH DROP IN DOOR - WIRING LOOM WITH 3 X 4 WAY SWITCH PANELS - UNDERFLOOR STORAGE WITH HINGED LID - 450LTR UNDERFLOOR FUEL TANK (INCL SENDER UNIT) - DASH TO HOUSE UP TO 16 INCH SCREEN - HYDRAULIC STEERING KIT - LINED CABIN

- LARGE BUOYANCY CHAMBERS