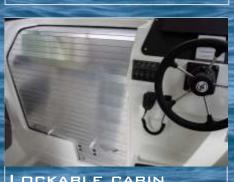

LOCKABLE CABIN ROLLER DOOR

OVER THE SIDE KNEE/ HAND WASH KIT

REMOVABLE REAR FOLDING SEAT