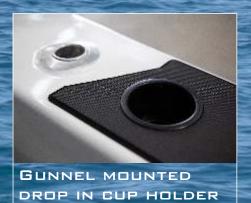

- TRAILER TIE DOWN LUGS - TRIM TABS - WALK THROUGH TRANSOM WITH DROP IN DOOR - WIRING LOOM WITH 3 X 4 WAY SWITCH PANELS - UNDERFLOOR STORAGE WITH HINGED LID - 450LTR UNDERFLOOR FUEL TANK (INCL SENDER UNIT) - DASH TO HOUSE UP TO 16 INCH SCREEN - HYDRAULIC STEERING KIT - LINED CABIN

- LARGE BUOYANCY CHAMBERS



### SEATING (ENCLOSED WHEELHOUSE)







Drop down table seating with  $\mathbf 2$  x drawers, removable backrest and flip up bed extension



HELM SEATING MODULE COOKER/SINK READY WITH 85L FRIDGE



HELM SEATING MODULE COOKER/SINK READY WITH STORAGE OPTIONS



EXTERNAL WHEELHOUSE WALL MODULE FOR GAS BOTTLE STORAGE/SINK



EXTERNAL WHEELHOUSE WALL CHILLYBIN SEAT WITH BACKREST



EXTERNAL WHEELHOUSE WALL TOP ENTRY SEATING MODULES



EXTERNAL WHEELHOUSE WALL FLIP UP SEAT





















UPHOLSTERED PRIVACY CURTAIN

LOCKABLE CABIN ROLLER DOOR

OVER THE SIDE KNEE/ HAND WASH KIT







REMOVABLE REAR FOLDING SEAT

# OPTIONAL EXTRAS



GUNNEL STIFFENERS WITH QUICK CLAMPS FOR TAG POLE/GAFF



SWIMSTEP CAGE WITH SWINGING GATE OR DROP DOWN LADDER



PIPE BERTH WITH
OPTIONAL CLIP UP
SIDES FOR STORAGE



ROOF MOUNTED SOLAR



REMOVABLE STOWAGE
NET



ROOF HATCHES



# BAIT STATIONS







STANDARD HOOP STYLE
BAIT STATION







MOCHA OVER BLACK STRAIGHT LINES



MOCHA OVER BLACK KING PLANK



DARK GREY OVER STORM
GREY STRAIGHT LINES



STORM GREY OVER BLACK STRAIGHT LINES



DARK GREY OVER BLACK STRAIGHT LINES



STORM GREY OVER BLACK KING PLANK



COMPLETE TOPSIDES SEADEK KIT



REAR TOPSIDES SEADEK KIT

### **OPTIONAL EXTRAS** AUTO WINCH PACK (RC8) BAIT STATION - HOOP ST