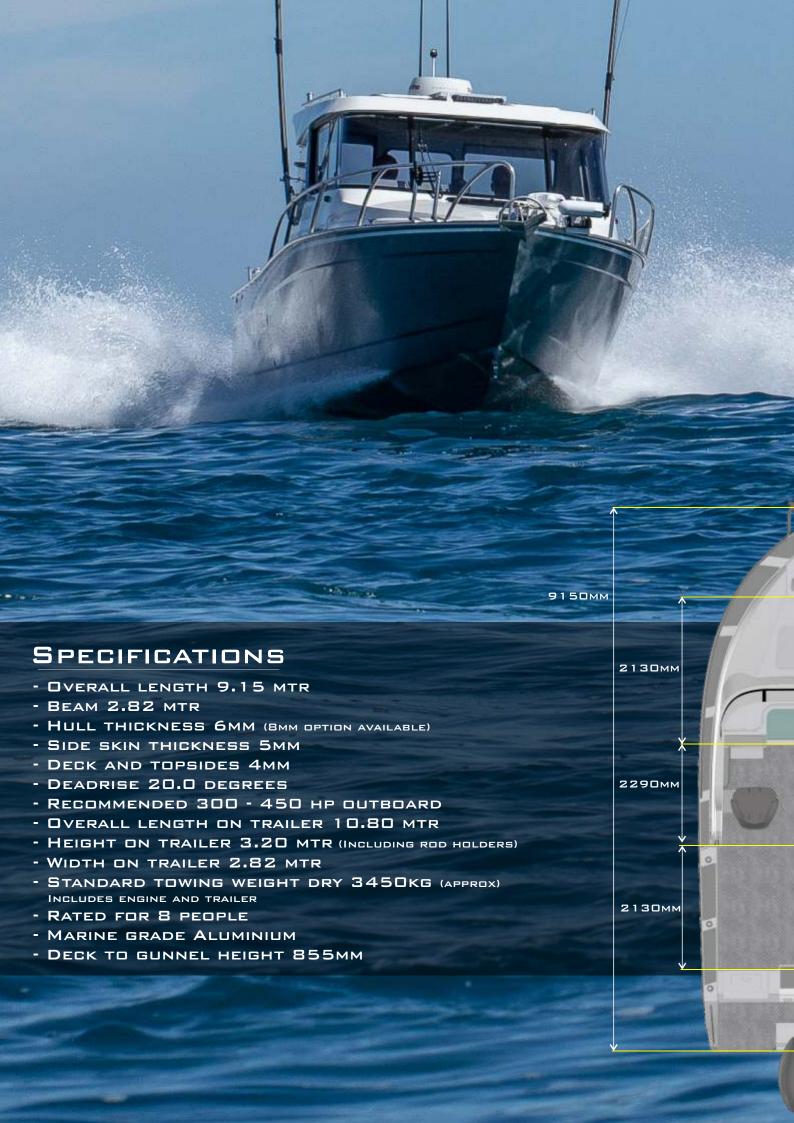

### SEATING (ENCLOSED WHEELHOUSE)

Drop down table seating with  $\mathbf 2$  x drawers, removable backrest and flip up bed extension

HELM SEATING MODULE COOKER/SINK READY WITH 85L FRIDGE

HELM SEATING MODULE COOKER/SINK READY WITH STORAGE OPTIONS