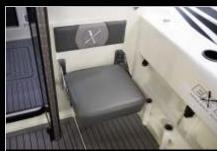

LOCKABLE CABIN ROLLER DOOR

OVER THE SIDE KNEE/ HAND WASH KIT

REMOVABLE REAR FOLDING SEAT