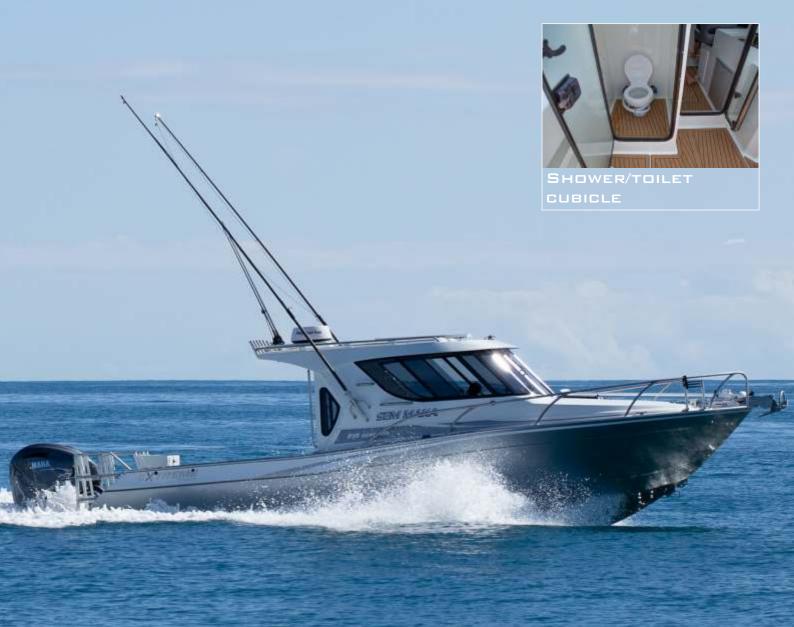

# 915 GAME KING LEAVE YOUR FISHING AND BOATING OPPORTUNITIES ENDLESS IN COMFORT AND STYLE, THE 915 GAME KING WILL HAVE YOU COVERED IN ALL SITUATIONS!

### **OPTIONAL EXTRAS** AUTO WINCH PACK (RC8) BAIT STATION - HOOP STYLE WITH 4 ROD HOLDERS BAIT STATION - 2 DRAWERS WITH 4 ROD HOLDERS BAIT STATION - SMALL BOX STYLE WITH 4 ROD HOLDERS BAIT STATION - LARGE BOX STYLE WITH 4 ROD HOLDERS LOCKABLE CABIN ROLLER DOOR DECK WASH FUSION STEREO PACK WITH Z SPEAKERS MINN KOTA PACKAGE INCL BOW RAIL MODIFICATION OUTRIGGERS SEADEK FLOORING ROPE AND CHAIN ANCHOR PACK TOILET - ELECTRIC FLUSHING COMPLETE FLOORING WITH FOOTRESTS, TUNA TUBES TOILET WELL AND SWIMSTEP WIPER COMPLETE TOPSIDES WITH FOOTRESTS CAGE ON SWIM STEP AND TRANSOM (BLACK EMBOSSED) WHEELHOUSE WALL WITH REAR HALF TOPSIDES WITH FOOTRESTS LOCKABLE DOOR AND TRANSOM (BLACK EMBOSSED) SHOWER/TOILET CUBICLE COLOUR STORM GREY OVER BLACK PAINT STORM GREY OVER DARK GREY NYALIC COMPLETE MOCHA OVER BLACK PAINT SOLID HULL/NYALIC TOP DARK GREY OVER BLACK PAINT METALLIC HULL/SOLID TOP DARK GREY OVER STORM GREY PAINT SOLID HULL/METALLIC TOP STLYE PAINT 1 SOLID COLOUR PLAIN BORDER PAINT 2 SOLID COLOURS STRAIGHT LINES KING PLANK PAINT 1 METALLIC COLOUR PAINT 2 METALLIC COLOURS TRAILER TRIPLE AXLE ALLOY TRAILER (BRAKED) EATING/UPHOLSTERY GUIDE POLES BOLSTERED SEAT (PAIR) WHEELHOUSE DROP DOWN TABLE SEATING WITH TWO DRAWERS AND REMOVABLE BACKREST (PORT) WHEELHOUSE CABIN SEATING FRIDGE/COOKER READY WITH 85L FRIDGE (STARBOARD) WHEELHOUSE CABIN SEATING FRIDGE/COOKER READY WITH DRAWER STORAGE PRIVACY CURTAIN WITH ZIP EXTERNAL WHEELHOUSE WALL TOP ENTRY SEAT PORT STARBOARD ROAD COVER (HARD TOP TO TRANSOM) WEEKENDER COVER INCLUDING WINDOW STONE CHIP COVER PLEASE NOTE: SPECIFICATIONS AND OPTIONS MAY CHANGE AT ANY TIME WITHOUT NOTICE. WE ARE CONSTANTLY REFINING OUR BOATS, AND OPTIONS MAY VARY FROM IMAGES IN THIS MATERIAL