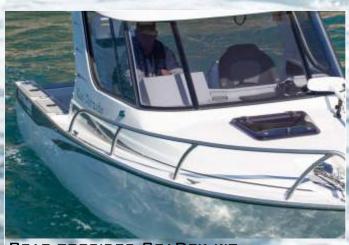

# 915 GAME KING LEAVE YOUR FISHING AND BOATING OPPORTUNITIES ENDLESS IN COMFORT AND STYLE, THE 915 GAME KING WILL HAVE YOU COVERED IN ALL SITUATIONS!

# STANDARD FEATURE - VHF - ALUMINIUM BOW SPRIT - ALUMINIUM ROD HOLDERS - ALUMINIUM MOULDED BUMP RAIL - LIVE BAIT TANK WITH WINDOW - BATTERY SWITCH (TWO WAY) - BILGE PUMP WITH BILGE GRATE - BOARDING LADDER - BONNET ACCESS HATCH - BOW RAIL - COUNTER LEVERED SEAT BASES WITH COVERED SEATS (PAIR) - DASH HANDRAIL - DIVE PLATFORM HANDRAILS - EXTREME GRAPHICS - FLOODING KEEL - FUEL FILTER - FULL CABIN SQUABS - HATCH COVERS - FULLY WELDED UNDERFLOOR CONSTRUCTION - PASSENGER HANDRAIL - SELF DRAINING ANCHOR LOCKER - SLIDING WINDOWS IN HARDTOP - TRANSDUCER BRACKET - TRANSOM STORAGE COMPARTMENTS (INCL HATCH COVERS) - TREADPLATE FLOORING - TRAILER TIE DOWN LUGS - TRIM TABS - WALK THROUGH TRANSOM WITH DROP IN DOOR - WIRING LOOM WITH 3 X 4 WAY SWITCH PANELS - UNDERFLOOR STORAGE WITH HINGED LID - 450LTR UNDERFLOOR FUEL TANK (INCL SENDER UNIT) - DASH TO HOUSE UP TO 16 INCH SCREEN - HYDRAULIC STEERING KIT - LINED CABIN