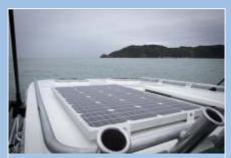

# OPTIONAL EXTRAS

GUNNEL STIFFENERS WITH QUICK CLAMPS FOR TAG POLE/GAFF

SWIMSTEP CAGE WITH SWINGING GATE OR DROP DOWN LADDER

PIPE BERTH WITH
OPTIONAL CLIP UP
SIDES FOR STORAGE

ROOF MOUNTED SOLAR

REMOVABLE STOWAGE
NET