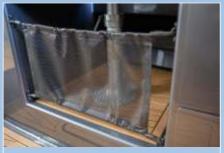

# OPTIONAL EXTRAS

GUNNEL STIFFENERS WITH QUICK CLAMPS FOR TAG POLE/GAFF

SWIMSTEP CAGE WITH SWINGING GATE OR DROP DOWN LADDER

PIPE BERTH WITH
OPTIONAL CLIP UP
SIDES FOR STORAGE

ROOF MOUNTED SOLAR

REMOVABLE STOWAGE
NET