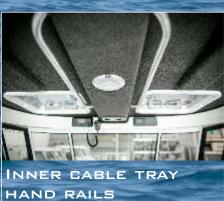

TRAILER TIE DOWN LUGS - TRIM TABS - WALK THROUGH TRANSOM WITH DROP IN DOOR - WIRING LOOM WITH 3 X 4 WAY SWITCH PANELS - UNDERFLOOR STORAGE WITH HINGED LID - 450LTR UNDERFLOOR FUEL TANK (INCL SENDER UNIT) - DASH TO HOUSE UP TO 16 INCH SCREEN - HYDRAULIC STEERING KIT - LINED CABIN

- LARGE BUOYANCY CHAMBERS



### SEATING (ENCLOSED WHEELHOUSE)







Drop down table seating with  $\mathbf 2$  x drawers, removable backrest and flip up bed extension



HELM SEATING MODULE COOKER/SINK READY WITH 85L FRIDGE



HELM SEATING MODULE COOKER/SINK READY WITH STORAGE OPTIONS



EXTERNAL WHEELHOUSE WALL MODULE FOR GAS BOTTLE STORAGE/SINK



EXTERNAL WHEELHOUSE WALL CHILLYBIN SEAT WITH BACKREST



EXTERNAL WHEELHOUSE WALL TOP ENTRY SEATING MODULES



EXTERNAL WHEELHOUSE WALL FLIP UP SEAT





















UPHOLSTERED PRIVACY CURTAIN

LOCKABLE CABIN ROLLER DOOR

OVER THE SIDE KNEE/ HAND WASH KIT







REMOVABLE REAR FOLDING SEAT

# OPTIONAL EXTRAS



GUNNEL STIFFENERS WITH QUICK CLAMPS FOR TAG POLE/GAFF



SWIMSTEP CAGE WITH SWINGING GATE OR DROP DOWN LADDER



PIPE BERTH WITH
OPTIONAL CLIP UP
SIDES FOR STORAGE



ROOF MOUNTED SOLAR



REMOVABLE STOWAGE
NET



ROOF HATCHES



# BAIT STATIONS







STANDARD HOOP STYLE
BAIT STATION







MOCHA OVER BLACK STRAIGHT LINES



MOCHA OVER BLACK KING PLANK



DARK GREY OVER STORM
GREY STRAIGHT LINES



STORM GREY OVER BLACK STRAIGHT LINES



DARK GREY OVER BLACK STRAIGHT LINES



STORM GREY OVER BLACK KING PLANK



COMPLETE TOPSIDES SEADEK KIT



REAR TOPSIDES SEADEK KIT

### **OPTIONAL EXTRAS** AUTO WINCH PACK (RC8) BAIT STATION - HOOP STYL