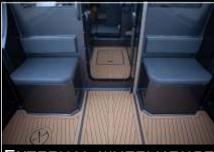

### SEATING (ENCLOSED WHEELHOUSE)

Drop down table seating with  $\mathbf 2$  x drawers, removable backrest and flip up bed extension

HELM SEATING MODULE COOKER/SINK READY WITH 85L FRIDGE

HELM SEATING MODULE COOKER/SINK READY WITH STORAGE OPTIONS

EXTERNAL WHEELHOUSE WALL MODULE FOR GAS BOTTLE STORAGE/SINK

EXTERNAL WHEELHOUSE WALL CHILLYBIN SEAT WITH BACKREST

EXTERNAL WHEELHOUSE WALL TOP ENTRY SEATING MODULES

EXTERNAL WHEELHOUSE WALL FLIP UP SEAT

UPHOLSTERED PRIVACY CURTAIN

LOCKABLE CABIN ROLLER DOOR

OVER THE SIDE KNEE/ HAND WASH KIT

REMOVABLE REAR FOLDING SEAT