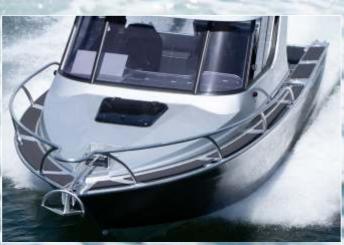

# 915 GAME KING LEAVE YOUR FISHING AND BOATING OPPORTUNITIES ENDLESS IN COMFORT AND STYLE, THE 915 GAME KING WILL HAVE YOU COVERED IN ALL SITUATIONS!

# STANDARD FEATURE - VHF - ALUMINIUM BOW SPRIT - ALUMINIUM ROD HOLDERS - ALUMINIUM MOULDED BUMP RAIL - LIVE BAIT TANK WITH WINDOW - BATTERY SWITCH (TWO WAY) - BILGE PUMP WITH BILGE GRATE - BOARDING LADDER - BONNET ACCESS HATCH - BOW RAIL - COUNTER LEVERED SEAT BASES WITH COVERED SEATS (PAIR) - DASH HANDRAIL - DIVE PLATFORM HANDRAILS - EXTREME GRAPHICS - FLOODING KEEL - FUEL FILTER - FULL CABIN SQUABS - HATCH COVERS - FULLY WELDED UNDERFLOOR CONSTRUCTION - PASSENGER HANDRAIL - SELF DRAINING ANCHOR LOCKER - SLIDING WINDOWS IN HARDTOP - TRANSDUCER BRACKET - TRANSOM STORAGE COMPARTMENTS (INCL HATCH COVERS) - TREADPLATE FLOORING - TRAILER TIE DOWN LUGS - TRIM TABS - WALK THROUGH TRANSOM WITH DROP IN DOOR - WIRING LOOM WITH 3 X 4 WAY SWITCH PANELS - UNDERFLOOR STORAGE WITH HINGED LID - 450LTR UNDERFLOOR FUEL TANK (INCL SENDER UNIT) - DASH TO HOUSE UP TO 16 INCH SCREEN - HYDRAULIC STEERING KIT - LINED CABIN