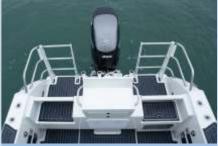

# 915 GAME KING LEAVE YOUR FISHING AND BOATING OPPORTUNITIES ENDLESS IN COMFORT AND STYLE, THE 915 GAME KING WILL HAVE YOU COVERED IN ALL SITUATIONS!

# STANDARD FEATURE - VHF - ALUMINIUM BOW SPRIT - ALUMINIUM ROD HOLDERS - ALUMINIUM MOULDED BUMP RAIL - LIVE BAIT TANK WITH WINDOW - BATTERY SWITCH (TWO WAY) - BILGE PUMP WITH BILGE GRATE - BOARDING LADDER - BONNET ACCESS HATCH - BOW RAIL - COUNTER LEVERED SEAT BASES WITH COVERED SEATS (PAIR) - DASH HANDRAIL - DIVE PLATFORM HANDRAILS - EXTREME GRAPHICS - FLOODING KEEL - FUEL FILTER - FULL CABIN SQUABS - HATCH COVERS - FULLY WELDED UNDERFLOOR CONSTRUCTION - PASSENGER HANDRAIL - SELF DRAINING ANCHOR LOCKER - SLIDING WINDOWS IN HARDTOP - TRANSDUCER BRACKET - TRANSOM STORAGE COMPARTMENTS (INCL HATCH COVERS) - TREADPLATE FLOORING - TRAILER TIE DOWN LUGS - TRIM TABS - WALK THROUGH TRANSOM WITH DROP IN DOOR - WIRING LOOM WITH 3 X 4 WAY SWITCH PANELS - UNDERFLOOR STORAGE WITH HINGED LID - 450LTR UNDERFLOOR FUEL TANK (INCL SENDER UNIT) - DASH TO HOUSE UP TO 16 INCH SCREEN - HYDRAULIC STEERING KIT - LINED CABIN