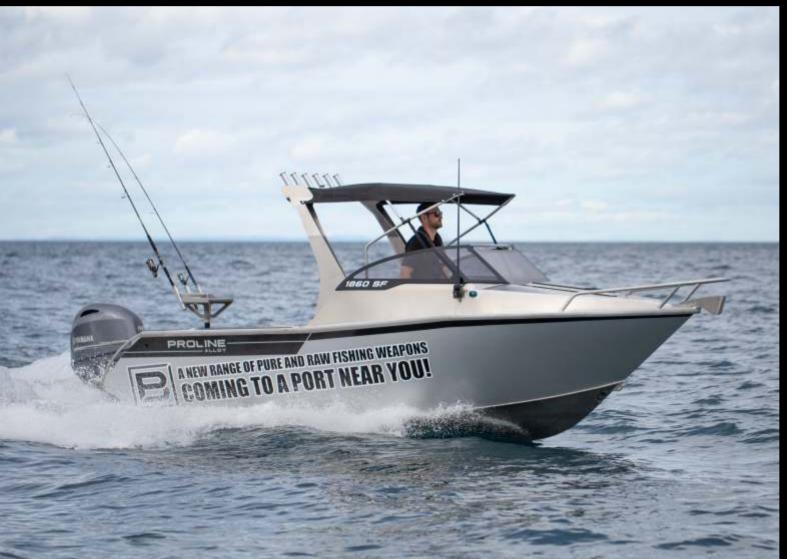

# 1860 <u>SF</u>

# MODEL SPECIFICATIONS

- OVERALL LENGTH 5.7 MTR
- BEAM Z.O MTR
- HULL THICKNESS 5MM
- SIDE & DECK THICKNESS 4MM
- DEADRISE 17.0 DEGREES
- RECOMMENDED 70-115 HP ENGINE
- OVERALL LENGTH ON TRAILER 7.12 MTR
- HEIGHT ON TRAILER (TOP ON WINDSCREEN) 2.25MTR
- WIDTH ON TRAILER 2.25 MTR
- APPROXIMATE TOWING WEIGHT DRY 1350KG

## STANDARD FEATURES

2 x 45L TOTE TANKS

ALUMINIUM BOW SPRIT

ALUMINIUM ROD HOLDERS

ALUMINIUM MOULDED BUMP RAIL

BATTERY SWITCH

BILGE PLIMP

BONNET ACCESS HATCH

BOW RAIL

CABLE STEERING KIT

COCKPIT STORAGE SHELVES INCL ROD STORAGE

DASH CUP HOLDERS X 2

DASH SEADEK MAT

DASH TO HOUSE SCREEN UP TO 9INCH

LARGE UNDERFLOOR BUOYANCY CHAMBER

NAVIGATION LIGHTS

PLASTIC SEAT SHELLS ON PEDESTAL BOX BASES (PAIR)

PROLINE GRAPHICS

REAR TOPSIDES SEADEK INCL FOOTREST AND TRANSOM

SWIMSTEP HANDRAILS

TRANSOM STORAGE COMPARTMENT WITH FOLD DOWN SEAT

TREADPLATE FLOORING

TRAILER TIE DOWN LUGS

UPHOLSTERED BIMINI COVER

WIRING LOOM WITH 1 X 4 WAY SWITCH PANEL

VHF