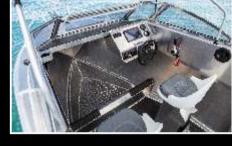

## STANDARD FEATURES

2 x 45L TOTE TANKS

ALUMINIUM BOW SPRIT

ALUMINIUM ROD HOLDERS

ALUMINIUM MOULDED BUMP RAIL

BATTERY SWITCH

BILGE PLIMP

BONNET ACCESS HATCH

BOW RAIL

CABLE STEERING KIT

COCKPIT STORAGE SHELVES INCL ROD STORAGE

DASH CUP HOLDERS X 2

DASH SEADEK MAT

DASH TO HOUSE SCREEN UP TO 9INCH

LARGE UNDERFLOOR BUOYANCY CHAMBER

NAVIGATION LIGHTS

PLASTIC SEAT SHELLS ON PEDESTAL BOX BASES (PAIR)

PROLINE GRAPHICS

REAR TOPSIDES SEADEK INCL FOOTREST AND TRANSOM

SWIMSTEP HANDRAILS

TRANSOM STORAGE COMPARTMENT WITH FOLD DOWN SEAT

TREADPLATE FLOORING

TRAILER TIE DOWN LUGS

#### SEADEK FLOORING

- COMPLETE FLOORING WITH FOOTRESTS
- & SWIM STEP
- REAR HALF TOPSIDES WITH FOOTRESTS & TRANSOM